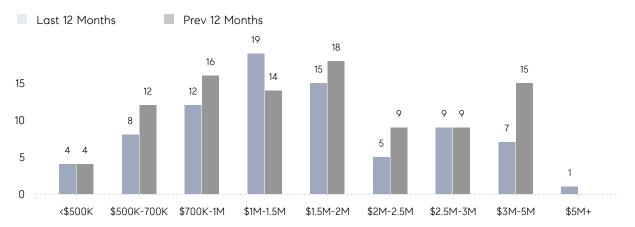

75          | 92          | -18%     |
|                | % OF ASKING PRICE  | 97%         | 97%         |          |
|                | AVERAGE SOLD PRICE | \$1,937,500 | \$2,223,688 | -13%     |
|                | # OF CONTRACTS     | 4           | 9           | -56%     |
|                | NEW LISTINGS       | 6           | 11          | -45%     |
| Condo/Co-op/TH | AVERAGE DOM        | -           | 10          | -        |
|                | % OF ASKING PRICE  | -           | 104%        |          |
|                | AVERAGE SOLD PRICE | -           | \$593,125   | -        |
|                | # OF CONTRACTS     | 0           | 1           | 0%       |
|                | NEW LISTINGS       | 0           | 0           | 0%       |

# Harding

JUNE 2022

#### Monthly Inventory





### Contracts By Price Range

### Listings By Price Range



COMPASS

 $\sim$   $\sim$   $\sim$   $\sim$   $\sim$ / / / / / / / //// | | | | | / ------

Compass makes no representations or warranties, express or implied, with respect to future market conditions or prices of residential product at the time the subject property or any competitive property is complete and ready for occupancy or with respect to any report, study, finding, recommendation or other information provided by Compass herein. Moreover, no warranty, express or implied, is made or should be assumed regarding the accuracy, adequacy, completeness, legality, reliability, merchantability or fitness for a particular purpose of any information, in part or whole, contained herein. All material is presented with the understan