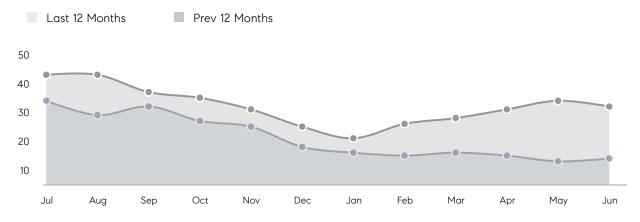

| 75          | 92          | -18%     |
|                | % OF ASKING PRICE  | 97%         | 97%         |          |
|                | AVERAGE SOLD PRICE | \$1,937,500 | \$2,223,688 | -13%     |
|                | # OF CONTRACTS     | 4           | 9           | -56%     |
|                | NEW LISTINGS       | 6           | 11          | -45%     |
| Condo/Co-op/TH | AVERAGE DOM        | -           | 10          | -        |
|                | % OF ASKING PRICE  | -           | 104%        |          |
|                | AVERAGE SOLD PRICE | -           | \$593,125   | -        |
|                | # OF CONTRACTS     | 0           | 1           | 0%       |
|                | NEW LISTINGS       | 0           | 0           | 0%       |

# Harding

JUNE 2022

#### Monthly Inventory





### Contracts By Price Range

### Listings By Price Range



COMPASS

 $\sim$   $\sim$   $\sim$   $\sim$   $\sim$ / / / / / / / //// | | | | | / ------

Compass makes no representations or warranties, express or implied, with respect to future market conditions or prices of residential product at the time the subject property or any competitive property is complete and ready for occupancy or with respect to any report, study, finding, recommendation or other information provided by Compass herein. Moreover, no warranty, express or implied, is made or should be assumed regarding the accuracy, adequacy, completeness, legality, reliability, merchantability or fitness for a particular purpose of any information, in part or whole, contained herein. All material is presented with the underst