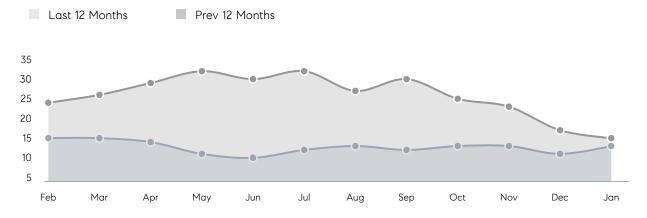

| 49          | -76%     |
|                | % OF ASKING PRICE  | 107%        | 97%         |          |
|                | AVERAGE SOLD PRICE | \$2,341,250 | \$1,271,125 | 84%      |
|                | # OF CONTRACTS     | 1           | 3           | -67%     |
|                | NEW LISTINGS       | 2           | 2           | 0%       |
| Condo/Co-op/TH | AVERAGE DOM        | 13          | 44          | -70%     |
|                | % OF ASKING PRICE  | 98%         | 95%         |          |
|                | AVERAGE SOLD PRICE | \$570,000   | \$525,000   | 9%       |
|                | # OF CONTRACTS     | 1           | 0           | 0%       |
|                | NEW LISTINGS       | 2           | 0           | 0%       |

# Harding

#### JANUARY 2023

#### Monthly Inventory





### Contracts By Price Range

#### Listings By Price Range



COMPASS

 $\sim$   $\sim$   $\sim$   $\sim$   $\sim$ / / / / / / / //// | | | | | / ------

Compass makes no representations or warranties, express or implied, with respect to future market conditions or prices of residential product at the time the subject property or any competitive property is complete and ready for occupancy or with respect to any report, study, finding, recommendation or other information provided by Compass herein. Moreover, no warranty, express or implied, is made or should be assumed regarding the accuracy, adequacy, completeness, legality, reliability, merchantability or fitness for a particular purpose of any information, in part or whole, contained herein. All material is presented with the unders