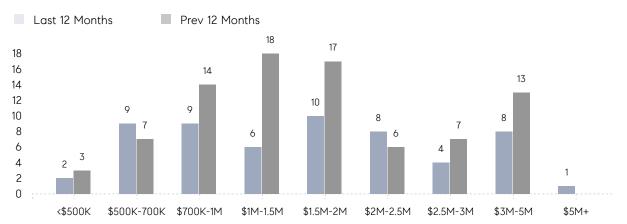

| 49          | -76%     |
|                | % OF ASKING PRICE  | 107%        | 97%         |          |
|                | AVERAGE SOLD PRICE | \$2,341,250 | \$1,271,125 | 84%      |
|                | # OF CONTRACTS     | 1           | 3           | -67%     |
|                | NEW LISTINGS       | 2           | 2           | 0%       |
| Condo/Co-op/TH | AVERAGE DOM        | 13          | 44          | -70%     |
|                | % OF ASKING PRICE  | 98%         | 95%         |          |
|                | AVERAGE SOLD PRICE | \$570,000   | \$525,000   | 9%       |
|                | # OF CONTRACTS     | 1           | 0           | 0%       |
|                | NEW LISTINGS       | 2           | 0           | 0%       |

# Harding

#### JANUARY 2023

#### Monthly Inventory





### Contracts By Price Range

#### Listings By Price Range



COMPASS

 $\sim$   $\sim$   $\sim$   $\sim$   $\sim$ / / / / / / / //// | | | | | / ------

Compass makes no representations or warranties, express or implied, with respect to future market conditions or prices of residential product at the time the subject property or any competitive property is complete and ready for occupancy or with respect to any report, study, finding, recommendation or other information provided by Compass herein. Moreover, no warranty, express or implied, is made or should be assumed regarding the accuracy, adequacy, completeness, legality, reliability, merchantability or fitness for a particular purpose of any information, in part or whole, contained herein. All material is presented with the understa