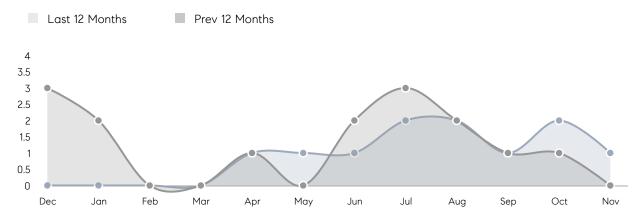

|  |
|                | AVERAGE SOLD PRICE | -         | \$609,435 | -         |  |
|                | # OF CONTRACTS     | 1         | 1         | 0%        |  |
|                | NEW LISTINGS       | 0         | 0         | 0%        |  |
| Condo/Co-op/TH | AVERAGE DOM        | -         | -         | -         |  |
|                | % OF ASKING PRICE  | -         | -         |           |  |
|                | AVERAGE SOLD PRICE | -         | -         | -         |  |
|                | # OF CONTRACTS     | 0         | 0         | 0%        |  |
|                | NEW LISTINGS       | 0         | 0         | 0%        |  |
|                |                    |           |           |           |  |

Nov 2022

Nov 2021

% Change

# Hanover

### NOVEMBER 2022

### Monthly Inventory



### Contracts By Price Range



### Listings By Price Range



# COMPASS



Compass makes no representations or warranties, express or implied, with respect to future market conditions or prices of residential product at the time the subject property or any competitive property is complete and ready for occupancy or with respect to any report, study, finding, recommendation or other information provided by Compass herein. Moreover, no warranty, express or implied, is made or should be assumed regarding the accuracy, adequacy, completeness, legality, reliability, merchantability or fitness for a particular purpose of any information, in part or whole, contained herein. All material is presented with the understanding that Compass shall not be deemed to provide legal, accounting or other p