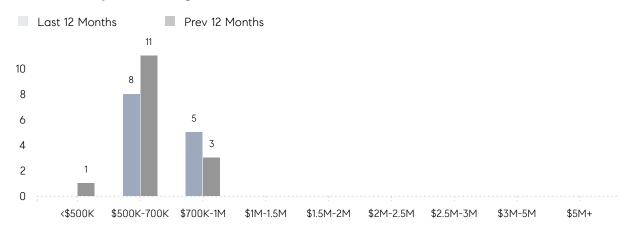

SOLD PRICE | -         | \$609,435 | -         |  |
|                | # OF CONTRACTS     | 1         | 1         | 0%        |  |
|                | NEW LISTINGS       | 0         | 0         | 0%        |  |
| Condo/Co-op/TH | AVERAGE DOM        | -         | -         | -         |  |
|                | % OF ASKING PRICE  | -         | -         |           |  |
|                | AVERAGE SOLD PRICE | -         | -         | -         |  |
|                | # OF CONTRACTS     | 0         | 0         | 0%        |  |
|                | NEW LISTINGS       | 0         | 0         | 0%        |  |
|                |                    |           |           |           |  |

Nov 2022

Nov 2021

% Change

# Hanover

### NOVEMBER 2022

### Monthly Inventory



### Contracts By Price Range



### Listings By Price Range



# COMPASS



Compass makes no representations or warranties, express or implied, with respect to future market conditions or prices of residential product at the time the subject property or any competitive property is complete and ready for occupancy or with respect to any report, study, finding, recommendation or other information provided by Compass herein. Moreover, no warranty, express or implied, is made or should be assumed regarding the accuracy, adequacy, completeness, legality, reliability, merchantability or fitness for a particular purpose of any information, in part or whole, contained herein. All material is presented with the understanding that Compass shall not be deemed to provide legal, accounting or other professional services. This is no