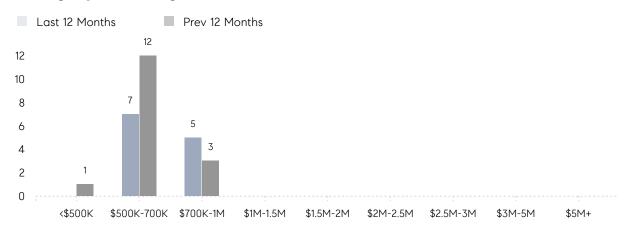

435 | -         |  |
|                | # OF CONTRACTS     | 1         | 1         | 0%        |  |
|                | NEW LISTINGS       | 0         | 0         | 0%        |  |
| Condo/Co-op/TH | AVERAGE DOM        | -         | -         | -         |  |
|                | % OF ASKING PRICE  | -         | -         |           |  |
|                | AVERAGE SOLD PRICE | -         | -         | -         |  |
|                | # OF CONTRACTS     | 0         | 0         | 0%        |  |
|                | NEW LISTINGS       | 0         | 0         | 0%        |  |
|                |                    |           |           |           |  |

Nov 2022

Nov 2021

% Change

# Hanover

### NOVEMBER 2022

### Monthly Inventory



### Contracts By Price Range



### Listings By Price Range



# COMPASS



Compass makes no representations or warranties, express or implied, with respect to future market conditions or prices of residential product at the time the subject property or any competitive property is complete and ready for occupancy or with respect to any report, study, finding, recommendation or other information provided by Compass herein. Moreover, no warranty, express or implied, is made or should be assumed regarding the accuracy, adequacy, completeness, legality, reliability, merchantability or fitness for a particular purpose of any information, in part or whole, contained herein. All material is presented with the understanding that Compass shall not be deemed to provide legal, accounting or other professional services. This is not intended to solicit the purch