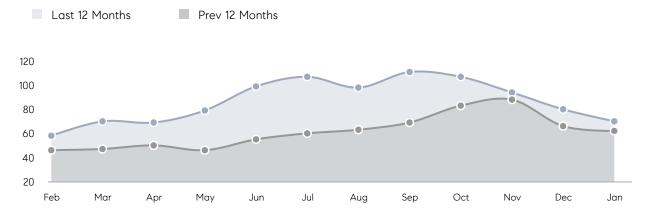

| % OF ASKING PRICE  | 101%      | 98%       |          |
|                | AVERAGE SOLD PRICE | \$525,056 | \$423,778 | 24%      |
|                | # OF CONTRACTS     | 9         | 11        | -18%     |
|                | NEW LISTINGS       | 4         | 7         | -43%     |
| Condo/Co-op/TH | AVERAGE DOM        | 34        | 48        | -29%     |
|                | % OF ASKING PRICE  | 102%      | 96%       |          |
|                | AVERAGE SOLD PRICE | \$232,509 | \$250,641 | -7%      |
|                | # OF CONTRACTS     | 26        | 23        | 13%      |
|                | NEW LISTINGS       | 17        | 23        | -26%     |
|                |                    |           |           |          |

# Hackensack

JANUARY 2022

### Monthly Inventory



### Contracts By Price Range



### Listings By Price Range



# COMPASS



Compass makes no representations or warranties, express or implied, with respect to future market conditions or prices of residential product at the time the subject property or any competitive property is complete and ready for occupancy or with respect to any report, study, finding, recommendation or other information provided by Compass herein. Moreover, no warranty, express or implied, is made or should be assumed regarding the accuracy, adequacy, completeness, legality, reliability, merchantability or fitness for a particular purpose of any information, in part or whole, contained herein. All material is presented with the understanding that Compass shall not be deemed to provide legal, accounting or other p