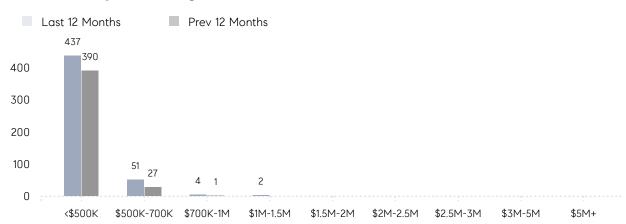

CE  | 101%      | 98%       |          |
|                | AVERAGE SOLD PRICE | \$525,056 | \$423,778 | 24%      |
|                | # OF CONTRACTS     | 9         | 11        | -18%     |
|                | NEW LISTINGS       | 4         | 7         | -43%     |
| Condo/Co-op/TH | AVERAGE DOM        | 34        | 48        | -29%     |
|                | % OF ASKING PRICE  | 102%      | 96%       |          |
|                | AVERAGE SOLD PRICE | \$232,509 | \$250,641 | -7%      |
|                | # OF CONTRACTS     | 26        | 23        | 13%      |
|                | NEW LISTINGS       | 17        | 23        | -26%     |
|                |                    |           |           |          |

# Hackensack

JANUARY 2022

### Monthly Inventory



### Contracts By Price Range



### Listings By Price Range



# COMPASS



Compass makes no representations or warranties, express or implied, with respect to future market conditions or prices of residential product at the time the subject property or any competitive property is complete and ready for occupancy or with respect to any report, study, finding, recommendation or other information provided by Compass herein. Moreover, no warranty, express or implied, is made or should be assumed regarding the accuracy, adequacy, completeness, legality, reliability, merchantability or fitness for a particular purpose of any information, in part or whole, contained herein. All material is presented with the understanding that Compass shall not be deemed to provide legal, accounting or other professional services. This is no