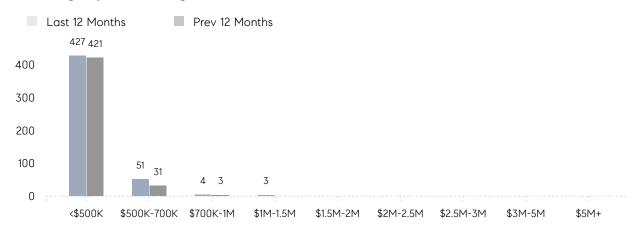

|
|                | AVERAGE SOLD PRICE | \$525,056 | \$423,778 | 24%      |
|                | # OF CONTRACTS     | 9         | 11        | -18%     |
|                | NEW LISTINGS       | 4         | 7         | -43%     |
| Condo/Co-op/TH | AVERAGE DOM        | 34        | 48        | -29%     |
|                | % OF ASKING PRICE  | 102%      | 96%       |          |
|                | AVERAGE SOLD PRICE | \$232,509 | \$250,641 | -7%      |
|                | # OF CONTRACTS     | 26        | 23        | 13%      |
|                | NEW LISTINGS       | 17        | 23        | -26%     |
|                |                    |           |           |          |

# Hackensack

JANUARY 2022

### Monthly Inventory



### Contracts By Price Range



### Listings By Price Range



# COMPASS



Compass makes no representations or warranties, express or implied, with respect to future market conditions or prices of residential product at the time the subject property or any competitive property is complete and ready for occupancy or with respect to any report, study, finding, recommendation or other information provided by Compass herein. Moreover, no warranty, express or implied, is made or should be assumed regarding the accuracy, adequacy, completeness, legality, reliability, merchantability or fitness for a particular purpose of any information, in part or whole, contained herein. All material is presented with the understanding that Compass shall not be deemed to provide legal, accounting or other professional services. This is not intended to solicit the purch