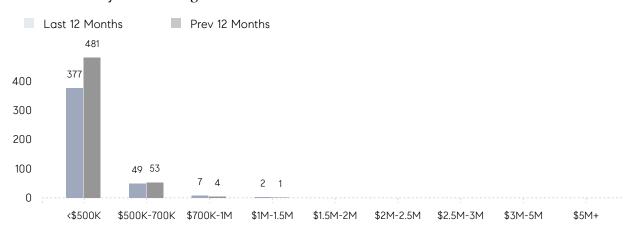

104%      | 100%      |          |
|                | AVERAGE SOLD PRICE | \$518,500 | \$494,389 | 5%       |
|                | # OF CONTRACTS     | 3         | 12        | -75%     |
|                | NEW LISTINGS       | 4         | 5         | -20%     |
| Condo/Co-op/TH | AVERAGE DOM        | 30        | 55        | -45%     |
|                | % OF ASKING PRICE  | 99%       | 99%       |          |
|                | AVERAGE SOLD PRICE | \$255,627 | \$261,091 | -2%      |
|                | # OF CONTRACTS     | 15        | 22        | -32%     |
|                | NEW LISTINGS       | 9         | 15        | -40%     |
|                |                    |           |           |          |

# Hackensack

### DECEMBER 2022

### Monthly Inventory



### Contracts By Price Range



### Listings By Price Range



# COMPASS



Compass makes no representations or warranties, express or implied, with respect to future market conditions or prices of residential product at the time the subject property or any competitive property is complete and ready for occupancy or with respect to any report, study, finding, recommendation or other information provided by Compass herein. Moreover, no warranty, express or implied, is made or should be assumed regarding the accuracy, adequacy, completeness, legality, reliability, merchantability or fitness for a particular purpose of any information, in part or whole, contained herein. All material is presented with the understanding that Compass shall not be deemed to provide legal, accounting or other professional services. This is no