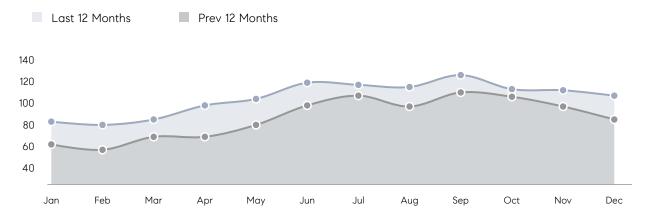

| % OF ASKING PRICE  | 104%      | 100%      |          |
|                | AVERAGE SOLD PRICE | \$518,500 | \$494,389 | 5%       |
|                | # OF CONTRACTS     | 3         | 12        | -75%     |
|                | NEW LISTINGS       | 4         | 5         | -20%     |
| Condo/Co-op/TH | AVERAGE DOM        | 30        | 55        | -45%     |
|                | % OF ASKING PRICE  | 99%       | 99%       |          |
|                | AVERAGE SOLD PRICE | \$255,627 | \$261,091 | -2%      |
|                | # OF CONTRACTS     | 15        | 22        | -32%     |
|                | NEW LISTINGS       | 9         | 15        | -40%     |
|                |                    |           |           |          |

# Hackensack

### DECEMBER 2022

### Monthly Inventory



### Contracts By Price Range



### Listings By Price Range



# COMPASS



Compass makes no representations or warranties, express or implied, with respect to future market conditions or prices of residential product at the time the subject property or any competitive property is complete and ready for occupancy or with respect to any report, study, finding, recommendation or other information provided by Compass herein. Moreover, no warranty, express or implied, is made or should be assumed regarding the accuracy, adequacy, completeness, legality, reliability, merchantability or fitness for a particular purpose of any information, in part or whole, contained herein. All material is presented with the understanding that Compass shall not be deemed to provide legal, accounting or other p