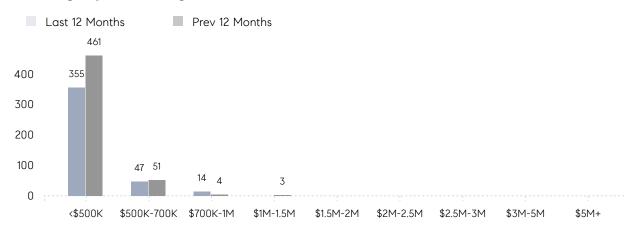

|
|                | AVERAGE SOLD PRICE | \$518,500 | \$494,389 | 5%       |
|                | # OF CONTRACTS     | 3         | 12        | -75%     |
|                | NEW LISTINGS       | 4         | 5         | -20%     |
| Condo/Co-op/TH | AVERAGE DOM        | 30        | 55        | -45%     |
|                | % OF ASKING PRICE  | 99%       | 99%       |          |
|                | AVERAGE SOLD PRICE | \$255,627 | \$261,091 | -2%      |
|                | # OF CONTRACTS     | 15        | 22        | -32%     |
|                | NEW LISTINGS       | 9         | 15        | -40%     |
|                |                    |           |           |          |

# Hackensack

### DECEMBER 2022

### Monthly Inventory



### Contracts By Price Range



### Listings By Price Range



# COMPASS



Compass makes no representations or warranties, express or implied, with respect to future market conditions or prices of residential product at the time the subject property or any competitive property is complete and ready for occupancy or with respect to any report, study, finding, recommendation or other information provided by Compass herein. Moreover, no warranty, express or implied, is made or should be assumed regarding the accuracy, adequacy, completeness, legality, reliability, merchantability or fitness for a particular purpose of any information, in part or whole, contained herein. All material is presented with the understanding that Compass shall not be deemed to provide legal, accounting or other professional services. This is not intended to solicit the purch