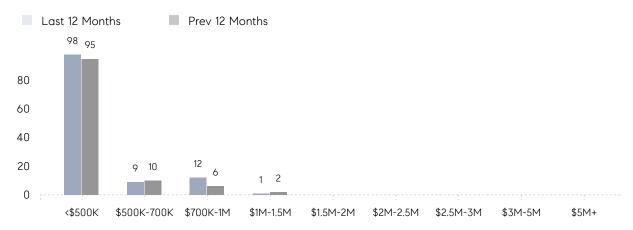

|
|                | AVERAGE SOLD PRICE | -         | -         | -        |
|                | # OF CONTRACTS     | 0         | 2         | 0%       |
|                | NEW LISTINGS       | 0         | 3         | 0%       |
| Condo/Co-op/TH | AVERAGE DOM        | 60        | 39        | 54%      |
|                | % OF ASKING PRICE  | 96%       | 96%       |          |
|                | AVERAGE SOLD PRICE | \$489,056 | \$432,750 | 13%      |
|                | # OF CONTRACTS     | 6         | 9         | -33%     |
|                | NEW LISTINGS       | 10        | 17        | -41%     |
|                |                    |           |           |          |

Nov 2021

Nov 2020

% Change

# Guttenberg

#### NOVEMBER 2021

### Monthly Inventory



## Contracts By Price Range



## Listings By Price Range



# COMPASS



Compass makes no representations or warranties, express or implied, with respect to future market conditions or prices of residential product at the time the subject property or any competitive property is complete and ready for occupancy or with respect to any report, study, finding, recommendation or other information provided by Compass herein. Moreover, no warranty, express or implied, is made or should be assumed regarding the accuracy, adequacy, completeness, legality, reliability, merchantability or fitness for a particular purpose of any information, in part or whole, contained herein. All material is presented with the understanding that Compass shall not be deemed to provide legal, accounting or other professional services. This is not