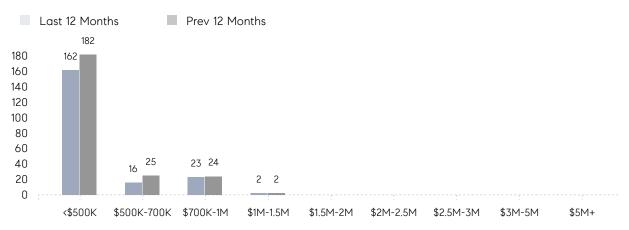

GE SOLD PRICE | -         | -         | -        |
|                | # OF CONTRACTS     | 0         | 2         | 0%       |
|                | NEW LISTINGS       | 0         | 3         | 0%       |
| Condo/Co-op/TH | AVERAGE DOM        | 60        | 39        | 54%      |
|                | % OF ASKING PRICE  | 96%       | 96%       |          |
|                | AVERAGE SOLD PRICE | \$489,056 | \$432,750 | 13%      |
|                | # OF CONTRACTS     | 6         | 9         | -33%     |
|                | NEW LISTINGS       | 10        | 17        | -41%     |
|                |                    |           |           |          |

Nov 2021

Nov 2020

% Change

# Guttenberg

#### NOVEMBER 2021

### Monthly Inventory



## Contracts By Price Range



## Listings By Price Range



# COMPASS



Compass makes no representations or warranties, express or implied, with respect to future market conditions or prices of residential product at the time the subject property or any competitive property is complete and ready for occupancy or with respect to any report, study, finding, recommendation or other information provided by Compass herein. Moreover, no warranty, express or implied, is made or should be assumed regarding the accuracy, adequacy, completeness, legality, reliability, merchantability or fitness for a particular purpose of any information, in part or whole, contained herein. All material is presented with the understanding that Compass shall not be deemed to provide legal, accounting or other professional services. This is not intended to solicit the purch