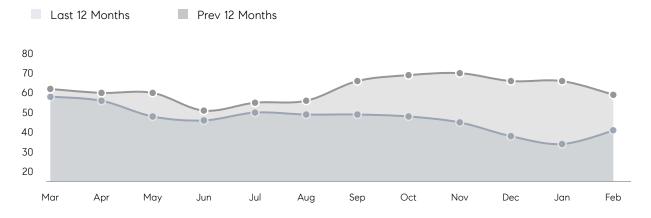

|                | % OF ASKING PRICE  | -         | 95%       |          |
|                | AVERAGE SOLD PRICE | -         | \$360,000 | -        |
|                | # OF CONTRACTS     | 0         | 1         | 0%       |
|                | NEW LISTINGS       | 2         | 2         | 0%       |
| Condo/Co-op/TH | AVERAGE DOM        | 82        | 48        | 71%      |
|                | % OF ASKING PRICE  | 98%       | 96%       |          |
|                | AVERAGE SOLD PRICE | \$308,571 | \$239,000 | 29%      |
|                | # OF CONTRACTS     | 10        | 15        | -33%     |
|                | NEW LISTINGS       | 25        | 21        | 19%      |
|                |                    |           |           |          |

# Guttenberg

MARCH 2022

### Monthly Inventory



### Contracts By Price Range



### Listings By Price Range



# COMPASS



Compass makes no representations or warranties, express or implied, with respect to future market conditions or prices of residential product at the time the subject property or any competitive property is complete and ready for occupancy or with respect to any report, study, finding, recommendation or other information provided by Compass herein. Moreover, no warranty, express or implied, is made or should be assumed regarding the accuracy, adequacy, completeness, legality, reliability, merchantability or fitness for a particular purpose of any information, in part or whole, contained herein. All material is presented with the understanding that Compass shall not be deemed to provide legal, accounting or other p