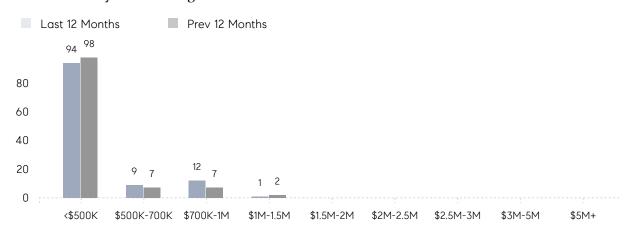

RICE  | -         | 95%       |          |
|                | AVERAGE SOLD PRICE | -         | \$360,000 | -        |
|                | # OF CONTRACTS     | 0         | 1         | 0%       |
|                | NEW LISTINGS       | 2         | 2         | 0%       |
| Condo/Co-op/TH | AVERAGE DOM        | 82        | 48        | 71%      |
|                | % OF ASKING PRICE  | 98%       | 96%       |          |
|                | AVERAGE SOLD PRICE | \$308,571 | \$239,000 | 29%      |
|                | # OF CONTRACTS     | 10        | 15        | -33%     |
|                | NEW LISTINGS       | 25        | 21        | 19%      |
|                |                    |           |           |          |

# Guttenberg

MARCH 2022

### Monthly Inventory



### Contracts By Price Range



### Listings By Price Range



# COMPASS



Compass makes no representations or warranties, express or implied, with respect to future market conditions or prices of residential product at the time the subject property or any competitive property is complete and ready for occupancy or with respect to any report, study, finding, recommendation or other information provided by Compass herein. Moreover, no warranty, express or implied, is made or should be assumed regarding the accuracy, adequacy, completeness, legality, reliability, merchantability or fitness for a particular purpose of any information, in part or whole, contained herein. All material is presented with the understanding that Compass shall not be deemed to provide legal, accounting or other professional services. This is no