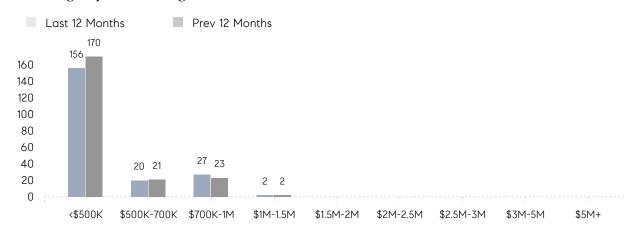

|
|                | AVERAGE SOLD PRICE | -         | \$360,000 | -        |
|                | # OF CONTRACTS     | 0         | 1         | 0%       |
|                | NEW LISTINGS       | 2         | 2         | 0%       |
| Condo/Co-op/TH | AVERAGE DOM        | 82        | 48        | 71%      |
|                | % OF ASKING PRICE  | 98%       | 96%       |          |
|                | AVERAGE SOLD PRICE | \$308,571 | \$239,000 | 29%      |
|                | # OF CONTRACTS     | 10        | 15        | -33%     |
|                | NEW LISTINGS       | 25        | 21        | 19%      |
|                |                    |           |           |          |

# Guttenberg

MARCH 2022

### Monthly Inventory



### Contracts By Price Range



### Listings By Price Range



# COMPASS



Compass makes no representations or warranties, express or implied, with respect to future market conditions or prices of residential product at the time the subject property or any competitive property is complete and ready for occupancy or with respect to any report, study, finding, recommendation or other information provided by Compass herein. Moreover, no warranty, express or implied, is made or should be assumed regarding the accuracy, adequacy, completeness, legality, reliability, merchantability or fitness for a particular purpose of any information, in part or whole, contained herein. All material is presented with the understanding that Compass shall not be deemed to provide legal, accounting or other professional services. This is not intended to solicit the purch