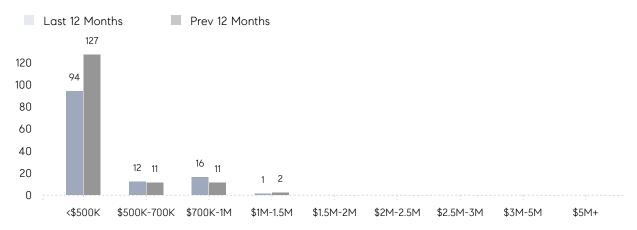

PRICE  | -         | 99%       |          |
|                | AVERAGE SOLD PRICE | -         | \$455,000 | -        |
|                | # OF CONTRACTS     | 0         | 1         | 0%       |
|                | NEW LISTINGS       | 0         | 0         | 0%       |
| Condo/Co-op/TH | AVERAGE DOM        | 44        | 69        | -36%     |
|                | % OF ASKING PRICE  | 100%      | 88%       |          |
|                | AVERAGE SOLD PRICE | \$362,863 | \$302,298 | 20%      |
|                | # OF CONTRACTS     | 9         | 20        | -55%     |
|                | NEW LISTINGS       | 13        | 25        | -48%     |
|                |                    |           |           |          |

# Guttenberg

JUNE 2022

### Monthly Inventory



### Contracts By Price Range



### Listings By Price Range



# COMPASS



Compass makes no representations or warranties, express or implied, with respect to future market conditions or prices of residential product at the time the subject property or any competitive property is complete and ready for occupancy or with respect to any report, study, finding, recommendation or other information provided by Compass herein. Moreover, no warranty, express or implied, is made or should be assumed regarding the accuracy, adequacy, completeness, legality, reliability, merchantability or fitness for a particular purpose of any information, in part or whole, contained herein. All material is presented with the understanding that Compass shall not be deemed to provide legal, accounting or other professional services. This is no