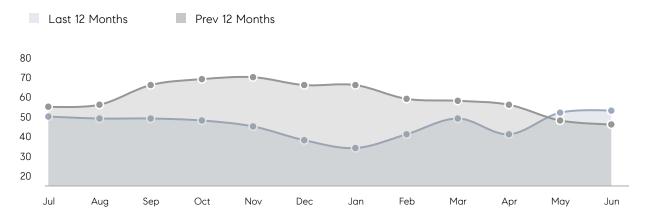

|                | % OF ASKING PRICE  | -         | 99%       |          |
|                | AVERAGE SOLD PRICE | -         | \$455,000 | -        |
|                | # OF CONTRACTS     | 0         | 1         | 0%       |
|                | NEW LISTINGS       | 0         | 0         | 0%       |
| Condo/Co-op/TH | AVERAGE DOM        | 44        | 69        | -36%     |
|                | % OF ASKING PRICE  | 100%      | 88%       |          |
|                | AVERAGE SOLD PRICE | \$362,863 | \$302,298 | 20%      |
|                | # OF CONTRACTS     | 9         | 20        | -55%     |
|                | NEW LISTINGS       | 13        | 25        | -48%     |
|                |                    |           |           |          |

# Guttenberg

JUNE 2022

### Monthly Inventory



### Contracts By Price Range



### Listings By Price Range



# COMPASS



Compass makes no representations or warranties, express or implied, with respect to future market conditions or prices of residential product at the time the subject property or any competitive property is complete and ready for occupancy or with respect to any report, study, finding, recommendation or other information provided by Compass herein. Moreover, no warranty, express or implied, is made or should be assumed regarding the accuracy, adequacy, completeness, legality, reliability, merchantability or fitness for a particular purpose of any information, in part or whole, contained herein. All material is presented with the understanding that Compass shall not be deemed to provide legal, accounting or other p