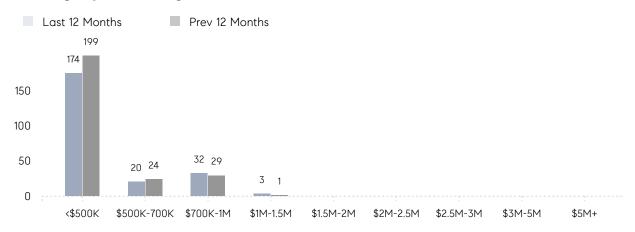

|          |
|                | AVERAGE SOLD PRICE | -         | \$455,000 | -        |
|                | # OF CONTRACTS     | 0         | 1         | 0%       |
|                | NEW LISTINGS       | 0         | 0         | 0%       |
| Condo/Co-op/TH | AVERAGE DOM        | 44        | 69        | -36%     |
|                | % OF ASKING PRICE  | 100%      | 88%       |          |
|                | AVERAGE SOLD PRICE | \$362,863 | \$302,298 | 20%      |
|                | # OF CONTRACTS     | 9         | 20        | -55%     |
|                | NEW LISTINGS       | 13        | 25        | -48%     |
|                |                    |           |           |          |

# Guttenberg

JUNE 2022

### Monthly Inventory



### Contracts By Price Range



### Listings By Price Range



# COMPASS



Compass makes no representations or warranties, express or implied, with respect to future market conditions or prices of residential product at the time the subject property or any competitive property is complete and ready for occupancy or with respect to any report, study, finding, recommendation or other information provided by Compass herein. Moreover, no warranty, express or implied, is made or should be assumed regarding the accuracy, adequacy, completeness, legality, reliability, merchantability or fitness for a particular purpose of any information, in part or whole, contained herein. All material is presented with the understanding that Compass shall not be deemed to provide legal, accounting or other professional services. This is not intended to solicit the purch