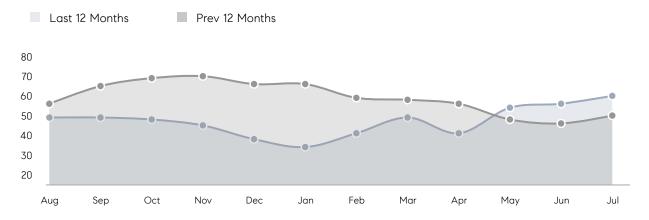

uses         | AVERAGE DOM        | -         | 32        | -        |
|                | % OF ASKING PRICE  | -         | 100%      |          |
|                | AVERAGE SOLD PRICE | -         | \$369,000 | -        |
|                | # OF CONTRACTS     | 0         | 0         | 0%       |
|                | NEW LISTINGS       | 1         | 1         | 0%       |
| Condo/Co-op/TH | AVERAGE DOM        | 91        | 45        | 102%     |
|                | % OF ASKING PRICE  | 96%       | 98%       |          |
|                | AVERAGE SOLD PRICE | \$347,667 | \$404,053 | -14%     |
|                | # OF CONTRACTS     | 8         | 11        | -27%     |
|                | NEW LISTINGS       | 20        | 21        | -5%      |

# Guttenberg

**JULY 2022** 

### Monthly Inventory



### Contracts By Price Range



### Listings By Price Range



# COMPASS



Compass makes no representations or warranties, express or implied, with respect to future market conditions or prices of residential product at the time the subject property or any competitive property is complete and ready for occupancy or with respect to any report, study, finding, recommendation or other information provided by Compass herein. Moreover, no warranty, express or implied, is made or should be assumed regarding the accuracy, adequacy, completeness, legality, reliability, merchantability or fitness for a particular purpose of any information, in part or whole, contained herein. All material is presented with the understanding that Compass shall not be deemed to provide legal, accounting or other p