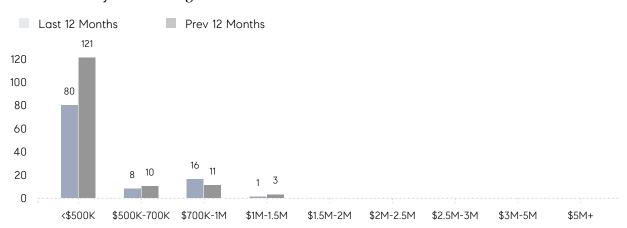

| -         | 32        | -        |
|                | % OF ASKING PRICE  | -         | 100%      |          |
|                | AVERAGE SOLD PRICE | -         | \$369,000 | -        |
|                | # OF CONTRACTS     | 0         | 0         | 0%       |
|                | NEW LISTINGS       | 1         | 1         | 0%       |
| Condo/Co-op/TH | AVERAGE DOM        | 91        | 45        | 102%     |
|                | % OF ASKING PRICE  | 96%       | 98%       |          |
|                | AVERAGE SOLD PRICE | \$347,667 | \$404,053 | -14%     |
|                | # OF CONTRACTS     | 8         | 11        | -27%     |
|                | NEW LISTINGS       | 20        | 21        | -5%      |

# Guttenberg

**JULY 2022** 

### Monthly Inventory



### Contracts By Price Range



### Listings By Price Range



# COMPASS



Compass makes no representations or warranties, express or implied, with respect to future market conditions or prices of residential product at the time the subject property or any competitive property is complete and ready for occupancy or with respect to any report, study, finding, recommendation or other information provided by Compass herein. Moreover, no warranty, express or implied, is made or should be assumed regarding the accuracy, adequacy, completeness, legality, reliability, merchantability or fitness for a particular purpose of any information, in part or whole, contained herein. All material is presented with the understanding that Compass shall not be deemed to provide legal, accounting or other professional services. This is no