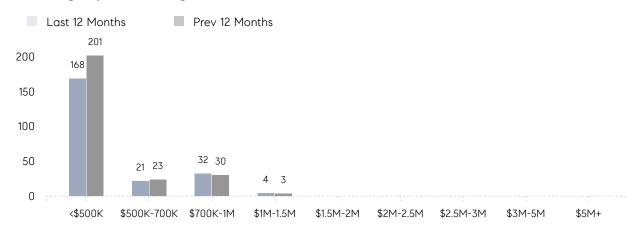

|
|                | % OF ASKING PRICE  | -         | 100%      |          |
|                | AVERAGE SOLD PRICE | -         | \$369,000 | -        |
|                | # OF CONTRACTS     | 0         | 0         | 0%       |
|                | NEW LISTINGS       | 1         | 1         | 0%       |
| Condo/Co-op/TH | AVERAGE DOM        | 91        | 45        | 102%     |
|                | % OF ASKING PRICE  | 96%       | 98%       |          |
|                | AVERAGE SOLD PRICE | \$347,667 | \$404,053 | -14%     |
|                | # OF CONTRACTS     | 8         | 11        | -27%     |
|                | NEW LISTINGS       | 20        | 21        | -5%      |

# Guttenberg

**JULY 2022** 

### Monthly Inventory



### Contracts By Price Range



### Listings By Price Range



# COMPASS



Compass makes no representations or warranties, express or implied, with respect to future market conditions or prices of residential product at the time the subject property or any competitive property is complete and ready for occupancy or with respect to any report, study, finding, recommendation or other information provided by Compass herein. Moreover, no warranty, express or implied, is made or should be assumed regarding the accuracy, adequacy, completeness, legality, reliability, merchantability or fitness for a particular purpose of any information, in part or whole, contained herein. All material is presented with the understanding that Compass shall not be deemed to provide legal, accounting or other professional services. This is not intended to solicit the purch