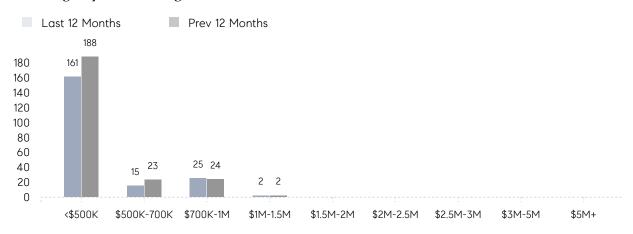

| -         | -         |          |
|                | AVERAGE SOLD PRICE | -         | -         | -        |
|                | # OF CONTRACTS     | 0         | 0         | 0%       |
|                | NEW LISTINGS       | 2         | 2         | 0%       |
| Condo/Co-op/TH | AVERAGE DOM        | 40        | 59        | -32%     |
|                | % OF ASKING PRICE  | 97%       | 98%       |          |
|                | AVERAGE SOLD PRICE | \$250,333 | \$276,783 | -10%     |
|                | # OF CONTRACTS     | 12        | 6         | 100%     |
|                | NEW LISTINGS       | 10        | 10        | 0%       |

## Compass New Jersey Market Report

### Guttenberg

#### DECEMBER 2021

#### Monthly Inventory



#### Contracts By Price Range



#### Listings By Price Range



## COMPASS



Compass makes no representations or warranties, express or implied, with respect to future market conditions or prices of residential product at the time the subject property or any competitive property is complete and ready for occupancy or with respect to any report, study, finding, recommendation or other information provided by Compass herein. Moreover, no warranty, express or implied, is made or should be assumed regarding the accuracy, adequacy, completeness, legality, reliability, merchantability or fitness for a particular purpose of any information, in part or whole, contained herein. All material is presented with the understanding that Compass shall not be deemed to provide legal, accounting or other professional services. This is not intended to solicit the purc