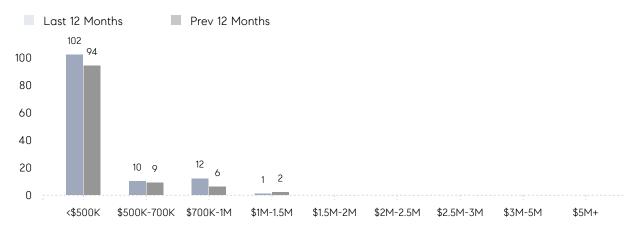

| % OF ASKING PRICE  | -         | -         |          |
|                | AVERAGE SOLD PRICE | -         | -         | -        |
|                | # OF CONTRACTS     | 0         | 0         | 0%       |
|                | NEW LISTINGS       | 2         | 2         | 0%       |
| Condo/Co-op/TH | AVERAGE DOM        | 40        | 59        | -32%     |
|                | % OF ASKING PRICE  | 97%       | 98%       |          |
|                | AVERAGE SOLD PRICE | \$250,333 | \$276,783 | -10%     |
|                | # OF CONTRACTS     | 12        | 6         | 100%     |
|                | NEW LISTINGS       | 10        | 10        | 0%       |

## Compass New Jersey Market Report

### Guttenberg

#### DECEMBER 2021

#### Monthly Inventory



#### Contracts By Price Range



#### Listings By Price Range



## COMPASS



Compass makes no representations or warranties, express or implied, with respect to future market conditions or prices of residential product at the time the subject property or any competitive property is complete and ready for occupancy or with respect to any report, study, finding, recommendation or other information provided by Compass herein. Moreover, no warranty, express or implied, is made or should be assumed regarding the accuracy, adequacy, completeness, legality, reliability, merchantability or fitness for a particular purpose of any information, in part or whole, contained herein. All material is presented with the understanding that Compass shall not be deemed to provide legal, accounting or other professional services. This is