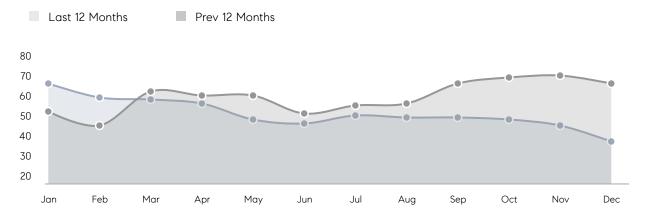

| -         | -        |
|                | % OF ASKING PRICE  | -         | -         |          |
|                | AVERAGE SOLD PRICE | -         | -         | -        |
|                | # OF CONTRACTS     | 0         | 0         | 0%       |
|                | NEW LISTINGS       | 2         | 2         | 0%       |
| Condo/Co-op/TH | AVERAGE DOM        | 40        | 59        | -32%     |
|                | % OF ASKING PRICE  | 97%       | 98%       |          |
|                | AVERAGE SOLD PRICE | \$250,333 | \$276,783 | -10%     |
|                | # OF CONTRACTS     | 12        | 6         | 100%     |
|                | NEW LISTINGS       | 10        | 10        | 0%       |

## Compass New Jersey Market Report

### Guttenberg

#### DECEMBER 2021

#### Monthly Inventory



#### Contracts By Price Range



#### Listings By Price Range



## COMPASS



Compass makes no representations or warranties, express or implied, with respect to future market conditions or prices of residential product at the time the subject property or any competitive property is complete and ready for occupancy or with respect to any report, study, finding, recommendation or other information provided by Compass herein. Moreover, no warranty, express or implied, is made or should be assumed regarding the accuracy, adequacy, completeness, legality, reliability, merchantability or fitness for a particular purpose of any information, in part or whole, contained herein. All material is presented with the understanding that Compass shall not be deemed to provide legal, accounting or othe