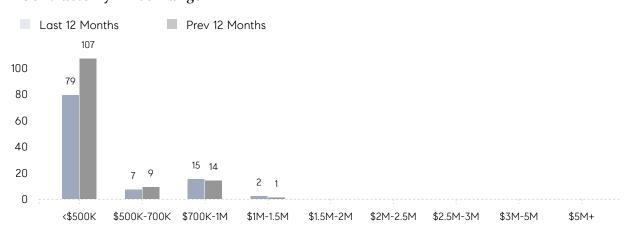

153%      | 102%      |          |
|                | AVERAGE SOLD PRICE | \$310,000 | \$435,000 | -29%     |
|                | # OF CONTRACTS     | 1         | 0         | 0%       |
|                | NEW LISTINGS       | 0         | 0         | 0%       |
| Condo/Co-op/TH | AVERAGE DOM        | 21        | 27        | -22%     |
|                | % OF ASKING PRICE  | 101%      | 99%       |          |
|                | AVERAGE SOLD PRICE | \$336,667 | \$431,488 | -22%     |
|                | # OF CONTRACTS     | 12        | 8         | 50%      |
|                | NEW LISTINGS       | 9         | 16        | -44%     |
|                |                    |           |           |          |

# Guttenberg

### FEBRUARY 2023

### Monthly Inventory



### Contracts By Price Range



### Listings By Price Range



# COMPASS



Compass makes no representations or warranties, express or implied, with respect to future market conditions or prices of residential product at the time the subject property or any competitive property is complete and ready for occupancy or with respect to any report, study, finding, recommendation or other information provided by Compass herein. Moreover, no warranty, express or implied, is made or should be assumed regarding the accuracy, adequacy, completeness, legality, reliability, merchantability or fitness for a particular purpose of any information, in part or whole, contained herein. All material is presented with the understanding that Compass shall not be deemed to provide legal, accounting or other professional services. This is no