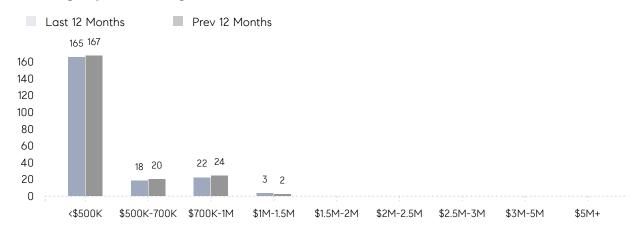

|
|                | AVERAGE SOLD PRICE | \$310,000 | \$435,000 | -29%     |
|                | # OF CONTRACTS     | 1         | 0         | 0%       |
|                | NEW LISTINGS       | 0         | 0         | 0%       |
| Condo/Co-op/TH | AVERAGE DOM        | 21        | 27        | -22%     |
|                | % OF ASKING PRICE  | 101%      | 99%       |          |
|                | AVERAGE SOLD PRICE | \$336,667 | \$431,488 | -22%     |
|                | # OF CONTRACTS     | 12        | 8         | 50%      |
|                | NEW LISTINGS       | 9         | 16        | -44%     |
|                |                    |           |           |          |

# Guttenberg

### FEBRUARY 2023

### Monthly Inventory



### Contracts By Price Range



### Listings By Price Range



# COMPASS



Compass makes no representations or warranties, express or implied, with respect to future market conditions or prices of residential product at the time the subject property or any competitive property is complete and ready for occupancy or with respect to any report, study, finding, recommendation or other information provided by Compass herein. Moreover, no warranty, express or implied, is made or should be assumed regarding the accuracy, adequacy, completeness, legality, reliability, merchantability or fitness for a particular purpose of any information, in part or whole, contained herein. All material is presented with the understanding that Compass shall not be deemed to provide legal, accounting or other professional services. This is not intended to solicit the purch