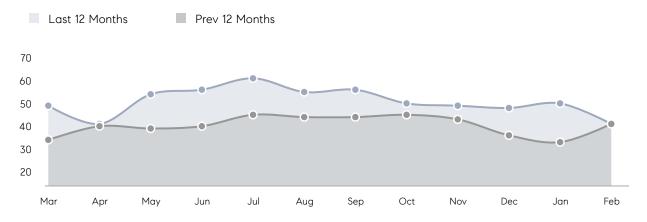

| % OF ASKING PRICE  | 153%      | 102%      |          |
|                | AVERAGE SOLD PRICE | \$310,000 | \$435,000 | -29%     |
|                | # OF CONTRACTS     | 1         | 0         | 0%       |
|                | NEW LISTINGS       | 0         | 0         | 0%       |
| Condo/Co-op/TH | AVERAGE DOM        | 21        | 27        | -22%     |
|                | % OF ASKING PRICE  | 101%      | 99%       |          |
|                | AVERAGE SOLD PRICE | \$336,667 | \$431,488 | -22%     |
|                | # OF CONTRACTS     | 12        | 8         | 50%      |
|                | NEW LISTINGS       | 9         | 16        | -44%     |
|                |                    |           |           |          |

# Guttenberg

### FEBRUARY 2023

### Monthly Inventory



### Contracts By Price Range



### Listings By Price Range



# COMPASS



Compass makes no representations or warranties, express or implied, with respect to future market conditions or prices of residential product at the time the subject property or any competitive property is complete and ready for occupancy or with respect to any report, study, finding, recommendation or other information provided by Compass herein. Moreover, no warranty, express or implied, is made or should be assumed regarding the accuracy, adequacy, completeness, legality, reliability, merchantability or fitness for a particular purpose of any information, in part or whole, contained herein. All material is presented with the understanding that Compass shall not be deemed to provide legal, accounting or other p