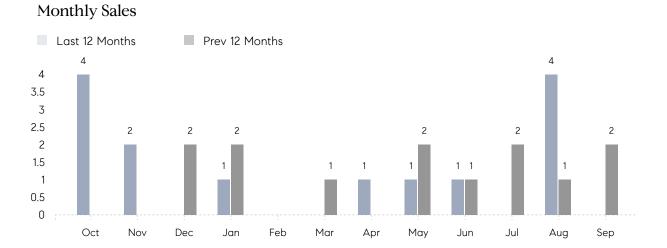

## **Property Statistics**

|               |               | Sep 2022 | Sep 2021    | % Change |
|---------------|---------------|----------|-------------|----------|
| Single-Family | # OF SALES    | 0        | 2           | 0.0%     |
|               | SALES VOLUME  | \$0      | \$1,521,000 | -        |
|               | AVERAGE PRICE | \$0      | \$760,500   | -        |
|               | AVERAGE DOM   | 0        | 21          | -        |