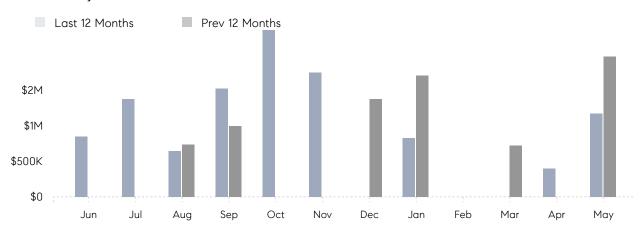

#### Monthly Total Sales Volume

### **Property Statistics**

|               |               | May 2022    | May 2021    | % Change |
|---------------|---------------|-------------|-------------|----------|
| Single-Family | # OF SALES    | 1           | 2           | -50.0%   |
|               | SALES VOLUME  | \$1,175,000 | \$1,975,000 | -40.5%   |
|               | AVERAGE PRICE | \$1,175,000 | \$987,500   | 19.0%    |
|               | AVERAGE DOM   | 8           | 11          | -27.3%   |