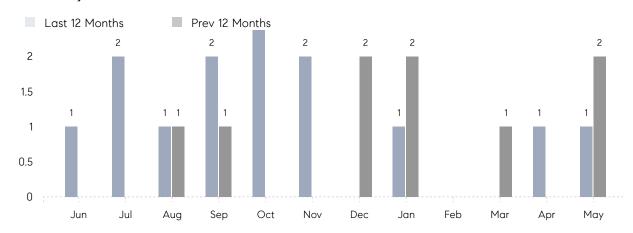

#### Monthly Sales

### **Property Statistics**

|               |               | May 2022    | May 2021    | % Change |
|---------------|---------------|-------------|-------------|----------|
| Single-Family | # OF SALES    | 1           | 2           | -50.0%   |
|               | SALES VOLUME  | \$1,175,000 | \$1,975,000 | -40.5%   |
|               | AVERAGE PRICE | \$1,175,000 | \$987,500   | 19.0%    |
|               | AVERAGE DOM   | 8           | 11          | -27.3%   |