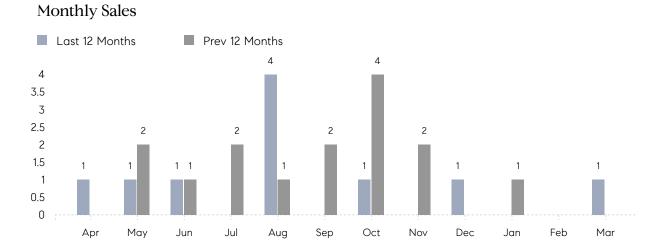

## **Property Statistics**

|               |               | Mar 2023    | Mar 2022 | % Change |   |
|---------------|---------------|-------------|----------|----------|---|
| Single-Family | # OF SALES    | 1           | 0        | 0.0%     | _ |
|               | SALES VOLUME  | \$1,200,000 | \$0      | -        |   |
|               | AVERAGE PRICE | \$1,200,000 | \$0      | -        |   |
|               | AVERAGE DOM   | 51          | 0        | -        |   |