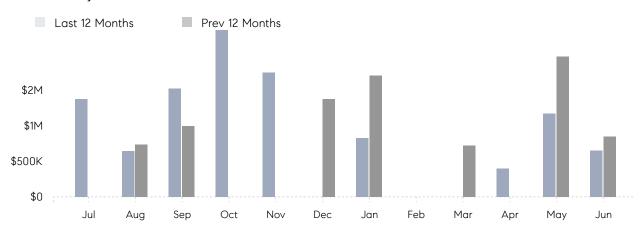

June 2022

# Greenvale Market Insights

## Greenvale

NASSAU, JUNE 2022

### **Property Statistics**

|               |               | Jun 2022  | Jun 2021  | % Change |  |
|---------------|---------------|-----------|-----------|----------|--|
| Single-Family | # OF SALES    | 1         | 1         | 0.0%     |  |
|               | SALES VOLUME  | \$648,000 | \$848,000 | -23.6%   |  |
|               | AVERAGE PRICE | \$648,000 | \$848,000 | -23.6%   |  |
|               | AVERAGE DOM   | 19        | 16        | 18.8%    |  |

#### Monthly Sales



#### Monthly Total Sales Volume



# COMPASS



Compass makes no representations or warranties, express or implied, with respect to future market conditions or prices of residential product at the time the subject property or any competitive property is complete and ready for occupancy or with respect to any report, study, finding, recommendation or other information provided by Compass herein. Moreover, no warranty, express or implied, is made or should be assumed regarding the accuracy, adequacy, completeness, legality, reliability, merchantability or fitness for a particular purpose of any information, in part or whole, contained herein. All material is presented with the understanding that Compass shall not be deemed to provide legal, accounting or other professional services. This is not intended to solicit the purch