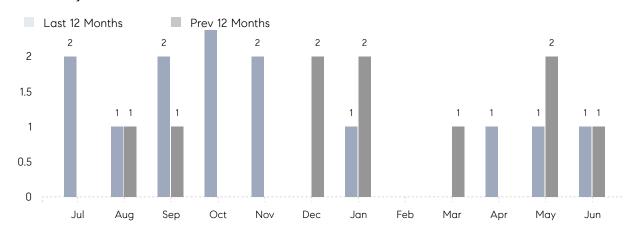

June 2022

# Greenvale Market Insights

## Greenvale

NASSAU, JUNE 2022

### **Property Statistics**

|               |               | Jun 2022  | Jun 2021  | % Change |  |
|---------------|---------------|-----------|-----------|----------|--|
| Single-Family | # OF SALES    | 1         | 1         | 0.0%     |  |
|               | SALES VOLUME  | \$648,000 | \$848,000 | -23.6%   |  |
|               | AVERAGE PRICE | \$648,000 | \$848,000 | -23.6%   |  |
|               | AVERAGE DOM   | 19        | 16        | 18.8%    |  |

#### Monthly Sales



#### Monthly Total Sales Volume



# COMPASS



Compass makes no representations or warranties, express or implied, with respect to future market conditions or prices of residential product at the time the subject property or any competitive property is complete and ready for occupancy or with respect to any report, study, finding, recommendation or other information provided by Compass herein. Moreover, no warranty, express or implied, is made or should be assumed regarding the accuracy, adequacy, completeness, legality, reliability, merchantability or fitness for a particular purpose of any information, in part or whole, contained herein. All material is presented with the understanding that Compass shall not be deemed to provide legal, accounting or other professional services. This i