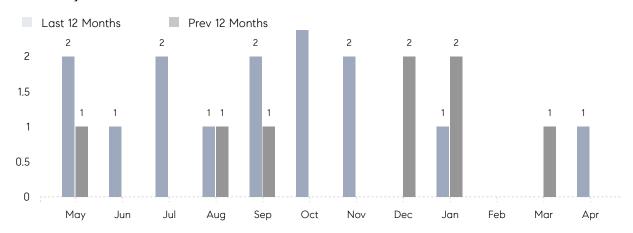

April 2022

# Greenvale Market Insights

## Greenvale

NASSAU, APRIL 2022

### **Property Statistics**

|               |               | Apr 2022  | Apr 2021 | % Change |  |
|---------------|---------------|-----------|----------|----------|--|
| Single-Family | # OF SALES    | 1         | 0        | 0.0%     |  |
|               | SALES VOLUME  | \$400,000 | \$0      | -        |  |
|               | AVERAGE PRICE | \$400,000 | \$0      | -        |  |
|               | AVERAGE DOM   | 43        | 0        | -        |  |

#### Monthly Sales



#### Monthly Total Sales Volume



# COMPASS



Compass makes no representations or warranties, express or implied, with respect to future market conditions or prices of residential product at the time the subject property or any competitive property is complete and ready for occupancy or with respect to any report, study, finding, recommendation or other information provided by Compass herein. Moreover, no warranty, express or implied, is made or should be assumed regarding the accuracy, adequacy, completeness, legality, reliability, merchantability or fitness for a particular purpose of any information, in part or whole, contained herein. All material is presented with the understanding that Compass shall not be deemed to provide legal, accounting or other professional services. This i