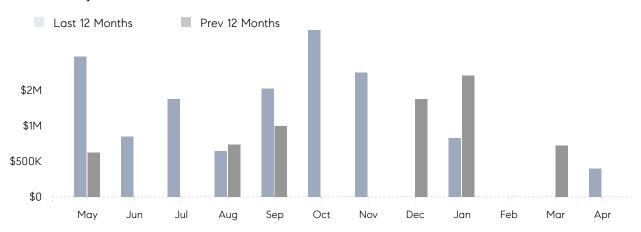

April 2022

# Greenvale Market Insights

## Greenvale

NASSAU, APRIL 2022

### **Property Statistics**

|               |               | Apr 2022  | Apr 2021 | % Change |  |
|---------------|---------------|-----------|----------|----------|--|
| Single-Family | # OF SALES    | 1         | 0        | 0.0%     |  |
|               | SALES VOLUME  | \$400,000 | \$0      | -        |  |
|               | AVERAGE PRICE | \$400,000 | \$0      | -        |  |
|               | AVERAGE DOM   | 43        | 0        | -        |  |

#### Monthly Sales



#### Monthly Total Sales Volume



# COMPASS



Compass makes no representations or warranties, express or implied, with respect to future market conditions or prices of residential product at the time the subject property or any competitive property is complete and ready for occupancy or with respect to any report, study, finding, recommendation or other information provided by Compass herein. Moreover, no warranty, express or implied, is made or should be assumed regarding the accuracy, adequacy, completeness, legality, reliability, merchantability or fitness for a particular purpose of any information, in part or whole, contained herein. All material is presented with the understanding that Compass shall not be deemed to provide legal, accounting or other professional services. This is not intended to solicit the purch