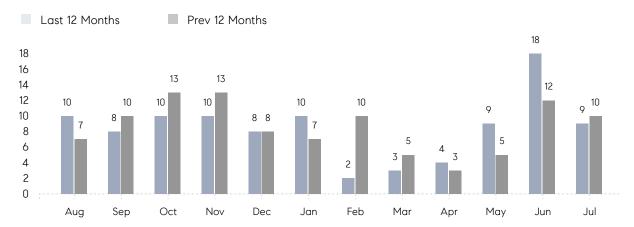

COMPASS

July 2022

# Greenlawn Market Insights

## Greenlawn

SUFFOLK, JULY 2022

## **Property Statistics**

|               |               | Jul 2022    | Jul 2021    | % Change |
|---------------|---------------|-------------|-------------|----------|
| Single-Family | # OF SALES    | 9           | 10          | -10.0%   |
|               | SALES VOLUME  | \$6,088,500 | \$8,056,000 | -24.4%   |
|               | AVERAGE PRICE | \$676,500   | \$805,600   | -16.0%   |
|               | AVERAGE DOM   | 31          | 41          | -24.4%   |

#### Monthly Sales



### Monthly Total Sales Volume



COMPASS

 $\sim$   $\sim$   $\sim$   $\sim$   $\sim$ / / / / / / / //// | | | | | / ------

Compass makes no representations or warranties, express or implied, with respect to future market conditions or prices of residential product at the time the subject property or any competitive property is complete and ready for occupancy or with respect to any report, study, finding, recommendation or other information provided by Compass herein. Moreover, no warranty, express or implied, is made or should be assumed regarding the accuracy, adequacy, completeness, legality, reliability, merchantability or fitness for a particular purpose of any information, in part or whole, contained herein. All material is presented with the understanding that Compass shall not