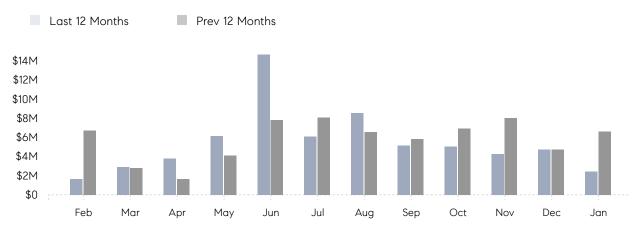

### Monthly Total Sales Volume

### **Property Statistics**

|               |               | Jan 2023    | Jan 2022    | % Change |  |
|---------------|---------------|-------------|-------------|----------|--|
| Single-Family | # OF SALES    | 4           | 10          | -60.0%   |  |
|               | SALES VOLUME  | \$2,436,500 | \$6,609,259 | -63.1%   |  |
|               | AVERAGE PRICE | \$609,125   | \$660,926   | -7.8%    |  |
|               | AVERAGE DOM   | 83          | 50          | 66.0%    |  |