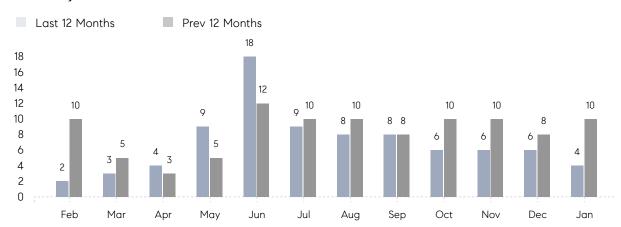

### Monthly Sales

### **Property Statistics**

|               |               | Jan 2023    | Jan 2022    | % Change |  |
|---------------|---------------|-------------|-------------|----------|--|
| Single-Family | # OF SALES    | 4           | 10          | -60.0%   |  |
|               | SALES VOLUME  | \$2,436,500 | \$6,609,259 | -63.1%   |  |
|               | AVERAGE PRICE | \$609,125   | \$660,926   | -7.8%    |  |
|               | AVERAGE DOM   | 83          | 50          | 66.0%    |  |