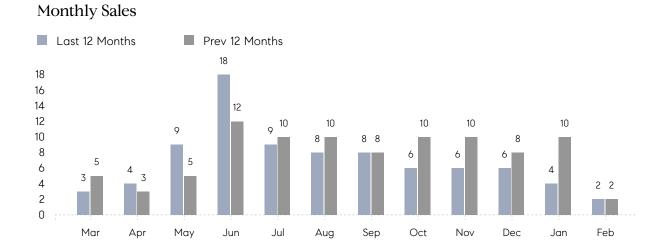

## **Property Statistics**

|               |               | Feb 2023    | Feb 2022    | % Change |
|---------------|---------------|-------------|-------------|----------|
| Single-Family | # OF SALES    | 2           | 2           | 0.0%     |
|               | SALES VOLUME  | \$1,213,000 | \$1,655,000 | -26.7%   |
|               | AVERAGE PRICE | \$606,500   | \$827,500   | -26.7%   |
|               | AVERAGE DOM   | 169         | 20          | 745.0%   |