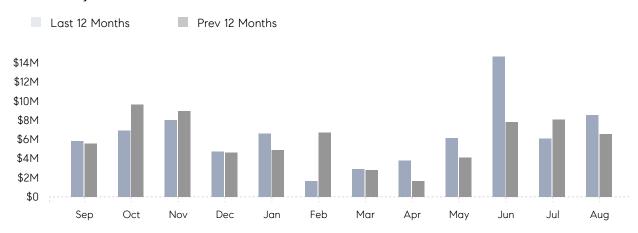

### Monthly Total Sales Volume

### **Property Statistics**

|               |               | Aug 2022    | Aug 2021    | % Change |  |
|---------------|---------------|-------------|-------------|----------|--|
| Single-Family | # OF SALES    | 8           | 10          | -20.0%   |  |
|               | SALES VOLUME  | \$8,535,000 | \$6,563,888 | 30.0%    |  |
|               | AVERAGE PRICE | \$1,066,875 | \$656,389   | 62.5%    |  |
|               | AVERAGE DOM   | 31          | 59          | -47.5%   |  |