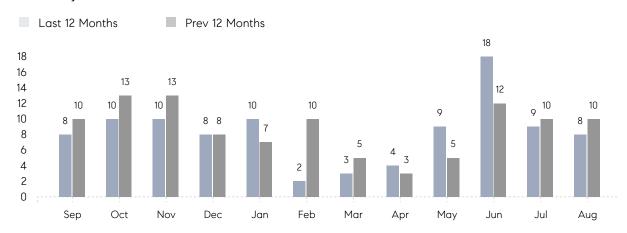

### Monthly Sales

### **Property Statistics**

|               |               | Aug 2022    | Aug 2021    | % Change |  |
|---------------|---------------|-------------|-------------|----------|--|
| Single-Family | # OF SALES    | 8           | 10          | -20.0%   |  |
|               | SALES VOLUME  | \$8,535,000 | \$6,563,888 | 30.0%    |  |
|               | AVERAGE PRICE | \$1,066,875 | \$656,389   | 62.5%    |  |
|               | AVERAGE DOM   | 31          | 59          | -47.5%   |  |