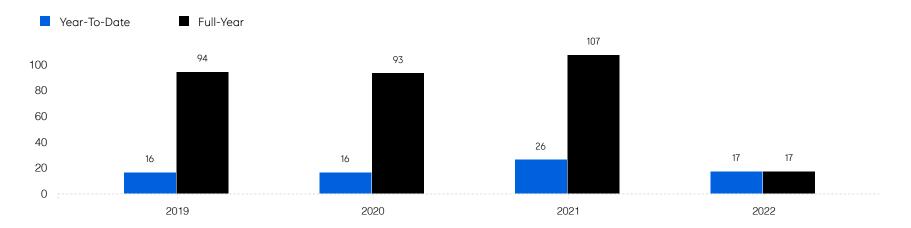

3          | -45.6%   |
|                       | # OF CONTRACTS | 21          | 16          | -23.8%   |
|                       | # NEW LISTINGS | 29          | 24          | -17.2%   |
| Condo/Co-op/Townhouse | # OF SALES     | 10          | 4           | -60.0%   |
|                       | SALES VOLUME   | \$3,549,400 | \$1,409,000 | -60.3%   |
|                       | MEDIAN PRICE   | \$351,500   | \$352,000   | 0.1%     |
|                       | AVERAGE PRICE  | \$354,940   | \$352,250   | -0.8%    |
|                       | AVERAGE DOM    | 43          | 31          | -27.9%   |
|                       | # OF CONTRACTS | 8           | 5           | -37.5%   |
|                       | # NEW LISTINGS | 7           | 6           | -14.3%   |

## Green Brook

#### Historic Sales



#### Historic Sales Prices



### COMPASS

Source: Garden State MLS, 01/01/2019 to 03/31/2022 Source: NJMLS, 01/01/2019 to 03/31/2022 Source: Hudson MLS, 01/01/2019 to 03/31/2022

Compass is a licensed real estate broker and abides by Equal Housing Opportunity laws. All material presented herein is intended for informational purposes only. Information is compiled from sources deemed reliable but is subject to errors, omissions, changes in price, condition, sale, or withdrawal without notice. No statement is made as to the accuracy of any description. All measurements and square footages are approximate. This is not intended to solicit property already listed. Nothing herein shall be construed as legal, accounting or other professional advice outside the realm of real estate brokerage.