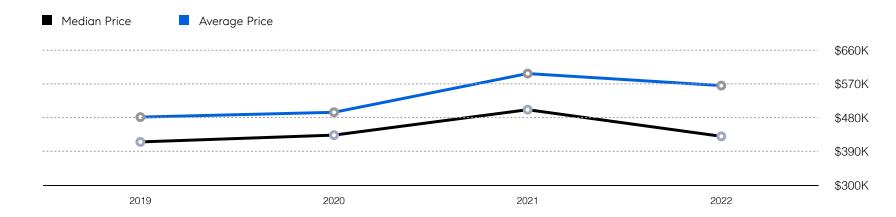

| # OF CONTRACTS | 21          | 16          | -23.8%   |
|                       | # NEW LISTINGS | 29          | 24          | -17.2%   |
| Condo/Co-op/Townhouse | # OF SALES     | 10          | 4           | -60.0%   |
|                       | SALES VOLUME   | \$3,549,400 | \$1,409,000 | -60.3%   |
|                       | MEDIAN PRICE   | \$351,500   | \$352,000   | 0.1%     |
|                       | AVERAGE PRICE  | \$354,940   | \$352,250   | -0.8%    |
|                       | AVERAGE DOM    | 43          | 31          | -27.9%   |
|                       | # OF CONTRACTS | 8           | 5           | -37.5%   |
|                       | # NEW LISTINGS | 7           | 6           | -14.3%   |

## Green Brook

#### Historic Sales



#### Historic Sales Prices



### COMPASS

Source: Garden State MLS, 01/01/2019 to 03/31/2022 Source: NJMLS, 01/01/2019 to 03/31/2022 Source: Hudson MLS, 01/01/2019 to 03/31/2022

Compass is a licensed real estate broker and abides by Equal Housing Opportunity laws. All material presented herein is intended for informational purposes only. Information is compiled from sources deemed reliable but is subject to errors, omissions, changes in price, condition, sale, or withdrawal without notice. No statement is made as to the accuracy of any description. All measurements and square footages are approximate. This is not intended to solicit property already listed. Nothing herein shall be construed as legal, accounting or other professional advice outside the realm of real estate brokerage.