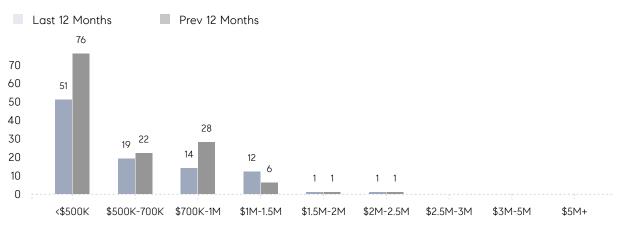

| 102%      |          |
|                | AVERAGE SOLD PRICE | \$935,000 | \$915,429 | 2%       |
|                | # OF CONTRACTS     | 7         | 9         | -22%     |
|                | NEW LISTINGS       | 14        | 12        | 17%      |
| Condo/Co-op/TH | AVERAGE DOM        | 13        | 30        | -57%     |
|                | % OF ASKING PRICE  | 103%      | 101%      |          |
|                | AVERAGE SOLD PRICE | \$385,000 | \$422,500 | -9%      |
|                | # OF CONTRACTS     | 1         | 1         | 0%       |
|                | NEW LISTINGS       | 1         | 1         | 0%       |
|                |                    |           |           |          |

Compass New Jersey Monthly Market Insights

# Green Brook

MAY 2022

#### Monthly Inventory





#### Contracts By Price Range

#### Listings By Price Range



Sources: Garden State MLS, Hudson MLS, NJ MLS

COMPASS

 $\sim$   $\sim$   $\sim$   $\sim$   $\sim$ / / / / / / / //// | | | | | / ------

Compass makes no representations or warranties, express or implied, with respect to future market conditions or prices of residential product at the time the subject property or any competitive property is complete and ready for occupancy or with respect to any report, study, finding, recommendation or other information provided by Compass herein. Moreover, no warranty, express or implied, is made or should be assumed regarding the accuracy, adequacy, completeness, legality, reliability, merchantability or fitness for a particular purpose of any information, in part or whole, contained her