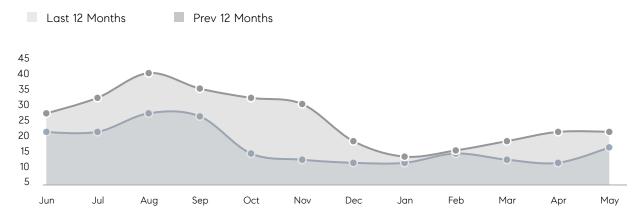

| 102%      |          |
|                | AVERAGE SOLD PRICE | \$935,000 | \$915,429 | 2%       |
|                | # OF CONTRACTS     | 7         | 9         | -22%     |
|                | NEW LISTINGS       | 14        | 12        | 17%      |
| Condo/Co-op/TH | AVERAGE DOM        | 13        | 30        | -57%     |
|                | % OF ASKING PRICE  | 103%      | 101%      |          |
|                | AVERAGE SOLD PRICE | \$385,000 | \$422,500 | -9%      |
|                | # OF CONTRACTS     | 1         | 1         | 0%       |
|                | NEW LISTINGS       | 1         | 1         | 0%       |
|                |                    |           |           |          |

Compass New Jersey Monthly Market Insights

# Green Brook

MAY 2022

#### Monthly Inventory





#### Contracts By Price Range

#### Listings By Price Range



Sources: Garden State MLS, Hudson MLS, NJ MLS

COMPASS

 $\sim$   $\sim$   $\sim$   $\sim$   $\sim$ / / / / / / / //// | | | | | / ------

Compass makes no representations or warranties, express or implied, with respect to future market conditions or prices of residential product at the time the subject property or any competitive property is complete and ready for occupancy or with respect to any report, study, finding, recommendation or other information provided by Compass herein. Moreover, no warranty, express or implied, is made or should be assumed regarding the accuracy, adequacy, completeness, legality, reliability, merchantability or fitness for a particular purpose of any information, in part or whole, contained h