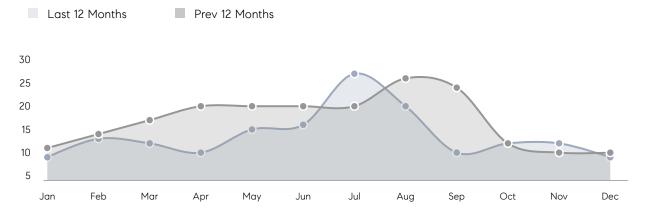

| % OF ASKING PRICE  | 99%       | 100%      |          |
|                | AVERAGE SOLD PRICE | \$741,250 | \$518,333 | 43%      |
|                | # OF CONTRACTS     | 5         | 6         | -17%     |
|                | NEW LISTINGS       | 4         | 5         | -20%     |
| Condo/Co-op/TH | AVERAGE DOM        | 12        | -         | -        |
|                | % OF ASKING PRICE  | 100%      | -         |          |
|                | AVERAGE SOLD PRICE | \$313,500 | -         | -        |
|                | # OF CONTRACTS     | 3         | 1         | 200%     |
|                | NEW LISTINGS       | 1         | 1         | 0%       |
|                |                    |           |           |          |

# Green Brook

### DECEMBER 2022

### Monthly Inventory



### Contracts By Price Range



### Listings By Price Range



# COMPASS



Compass makes no representations or warranties, express or implied, with respect to future market conditions or prices of residential product at the time the subject property or any competitive property is complete and ready for occupancy or with respect to any report, study, finding, recommendation or other information provided by Compass herein. Moreover, no warranty, express or implied, is made or should be assumed regarding the accuracy, adequacy, completeness, legality, reliability, merchantability or fitness for a particular purpose of any information, in part or whole, contained herein. All material is presented with the understanding that Compass shall not be deemed to provide legal, accounting or other p