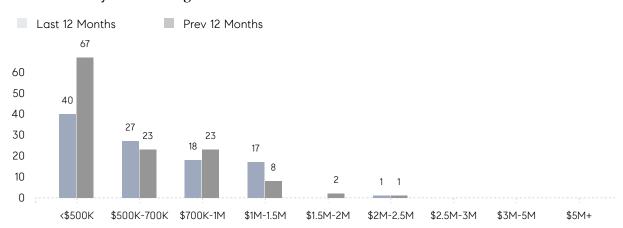

99%       | 100%      |          |
|                | AVERAGE SOLD PRICE | \$741,250 | \$518,333 | 43%      |
|                | # OF CONTRACTS     | 5         | 6         | -17%     |
|                | NEW LISTINGS       | 4         | 5         | -20%     |
| Condo/Co-op/TH | AVERAGE DOM        | 12        | -         | -        |
|                | % OF ASKING PRICE  | 100%      | -         |          |
|                | AVERAGE SOLD PRICE | \$313,500 | -         | -        |
|                | # OF CONTRACTS     | 3         | 1         | 200%     |
|                | NEW LISTINGS       | 1         | 1         | 0%       |
|                |                    |           |           |          |

# Green Brook

### DECEMBER 2022

### Monthly Inventory



### Contracts By Price Range



### Listings By Price Range



# COMPASS



Compass makes no representations or warranties, express or implied, with respect to future market conditions or prices of residential product at the time the subject property or any competitive property is complete and ready for occupancy or with respect to any report, study, finding, recommendation or other information provided by Compass herein. Moreover, no warranty, express or implied, is made or should be assumed regarding the accuracy, adequacy, completeness, legality, reliability, merchantability or fitness for a particular purpose of any information, in part or whole, contained herein. All material is presented with the understanding that Compass shall not be deemed to provide legal, accounting or other professional services. This is no