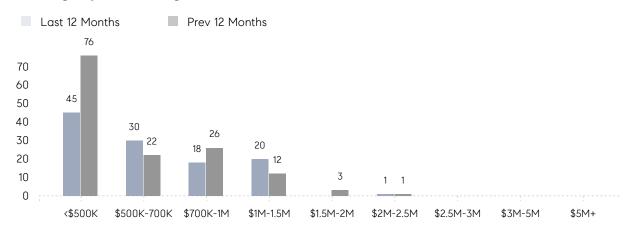

|
|                | AVERAGE SOLD PRICE | \$741,250 | \$518,333 | 43%      |
|                | # OF CONTRACTS     | 5         | 6         | -17%     |
|                | NEW LISTINGS       | 4         | 5         | -20%     |
| Condo/Co-op/TH | AVERAGE DOM        | 12        | -         | -        |
|                | % OF ASKING PRICE  | 100%      | -         |          |
|                | AVERAGE SOLD PRICE | \$313,500 | -         | -        |
|                | # OF CONTRACTS     | 3         | 1         | 200%     |
|                | NEW LISTINGS       | 1         | 1         | 0%       |
|                |                    |           |           |          |

# Green Brook

### DECEMBER 2022

### Monthly Inventory



### Contracts By Price Range



### Listings By Price Range



# COMPASS



Compass makes no representations or warranties, express or implied, with respect to future market conditions or prices of residential product at the time the subject property or any competitive property is complete and ready for occupancy or with respect to any report, study, finding, recommendation or other information provided by Compass herein. Moreover, no warranty, express or implied, is made or should be assumed regarding the accuracy, adequacy, completeness, legality, reliability, merchantability or fitness for a particular purpose of any information, in part or whole, contained herein. All material is presented with the understanding that Compass shall not be deemed to provide legal, accounting or other professional services. This is not intended to solicit the purch