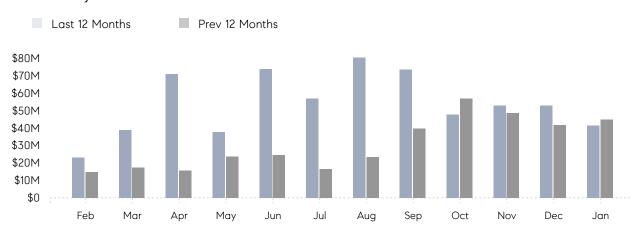

### Monthly Total Sales Volume

### **Property Statistics**

|               |               | Jan 2022     | Jan 2021     | % Change |  |
|---------------|---------------|--------------|--------------|----------|--|
| Single-Family | # OF SALES    | 26           | 32           | -18.7%   |  |
|               | SALES VOLUME  | \$41,527,776 | \$44,961,600 | -7.6%    |  |
|               | AVERAGE PRICE | \$1,597,222  | \$1,405,050  | 13.7%    |  |
|               | AVERAGE DOM   | 95           | 88           | 8.0%     |  |