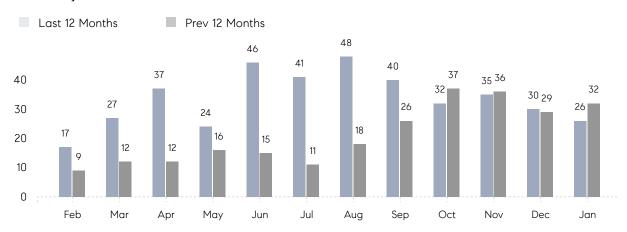

### Monthly Sales

### **Property Statistics**

|               |               | Jan 2022     | Jan 2021     | % Change |  |
|---------------|---------------|--------------|--------------|----------|--|
| Single-Family | # OF SALES    | 26           | 32           | -18.7%   |  |
|               | SALES VOLUME  | \$41,527,776 | \$44,961,600 | -7.6%    |  |
|               | AVERAGE PRICE | \$1,597,222  | \$1,405,050  | 13.7%    |  |
|               | AVERAGE DOM   | 95           | 88           | 8.0%     |  |