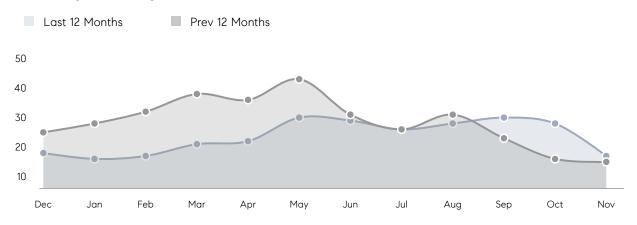

| AVERAGE DOM        | 23        | 24        | -4%      |
|                | % OF ASKING PRICE  | 104%      | 99%       |          |
|                | AVERAGE SOLD PRICE | \$747,493 | \$801,350 | -7%      |
|                | # OF CONTRACTS     | 16        | 8         | 100%     |
|                | NEW LISTINGS       | 8         | 9         | -11%     |
| Condo/Co-op/TH | AVERAGE DOM        | -         | -         | -        |
|                | % OF ASKING PRICE  | -         | -         |          |
|                | AVERAGE SOLD PRICE | -         | -         | -        |
|                | # OF CONTRACTS     | 0         | 0         | 0%       |
|                | NEW LISTINGS       | 0         | 0         | 0%       |

# Glen Rock

#### NOVEMBER 2021

#### Monthly Inventory





### Contracts By Price Range



### Listings By Price Range

COMPASS

 $\sim$   $\sim$   $\sim$   $\sim$   $\sim$ / / / / / / / //// | | | | | / ------

Compass makes no representations or warranties, express or implied, with respect to future market conditions or prices of residential product at the time the subject property or any competitive property is complete and ready for occupancy or with respect to any report, study, finding, recommendation or other information provided by Compass herein. Moreover, no warranty, express or implied, is made or should be assumed regarding the accuracy, adequacy, completeness, legality, reliability, merchantability or fitness for a particular purpose of any information, in part or whole, contained herein. All material is presented with the underst