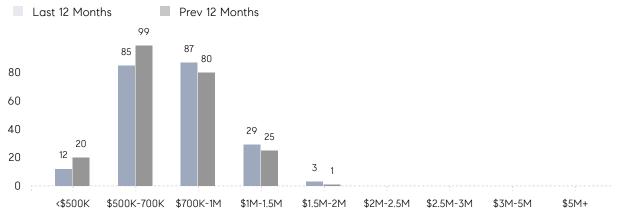

| AVERAGE DOM        | 23        | 24        | -4%      |
|                | % OF ASKING PRICE  | 104%      | 99%       |          |
|                | AVERAGE SOLD PRICE | \$747,493 | \$801,350 | -7%      |
|                | # OF CONTRACTS     | 16        | 8         | 100%     |
|                | NEW LISTINGS       | 8         | 9         | -11%     |
| Condo/Co-op/TH | AVERAGE DOM        | -         | -         | -        |
|                | % OF ASKING PRICE  | -         | -         |          |
|                | AVERAGE SOLD PRICE | -         | -         | -        |
|                | # OF CONTRACTS     | 0         | 0         | 0%       |
|                | NEW LISTINGS       | 0         | 0         | 0%       |

# Glen Rock

#### NOVEMBER 2021

#### Monthly Inventory





### Contracts By Price Range



### Listings By Price Range

COMPASS

 $\sim$   $\sim$   $\sim$   $\sim$   $\sim$ / / / / / / / //// | | | | | / ------

Compass makes no representations or warranties, express or implied, with respect to future market conditions or prices of residential product at the time the subject property or any competitive property is complete and ready for occupancy or with respect to any report, study, finding, recommendation or other information provided by Compass herein. Moreover, no warranty, express or implied, is made or should be assumed regarding the accuracy, adequacy, completeness, legality, reliability, merchantability or fitness for a particular purpose of any information, in part or whole, contained herein. All material is presented with the understan