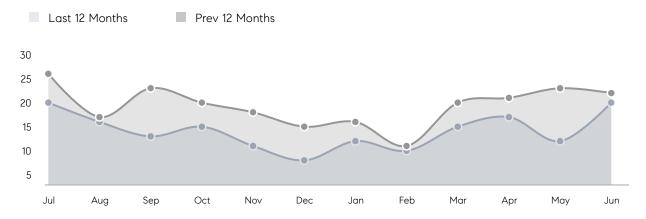

|
|                | AVERAGE SOLD PRICE | \$1,515,041 | \$1,096,811 | 38%         |
|                | # OF CONTRACTS     | 8           | 13          | -38%        |
|                | NEW LISTINGS       | 14          | 15          | -7%         |
| Condo/Co-op/TH | AVERAGE DOM        | 21          | 17          | 24%         |
|                | % OF ASKING PRICE  | 105%        | 109%        |             |
|                | AVERAGE SOLD PRICE | \$713,333   | \$463,500   | 54%         |
|                | # OF CONTRACTS     | 0           | 4           | 0%          |
|                | NEW LISTINGS       | 3           | 8           | -62%        |
|                |                    |             |             |             |

# Glen Ridge

JUNE 2022

### Monthly Inventory



### Contracts By Price Range



### Listings By Price Range



# COMPASS



Compass makes no representations or warranties, express or implied, with respect to future market conditions or prices of residential product at the time the subject property or any competitive property is complete and ready for occupancy or with respect to any report, study, finding, recommendation or other information provided by Compass herein. Moreover, no warranty, express or implied, is made or should be assumed regarding the accuracy, adequacy, completeness, legality, reliability, merchantability or fitness for a particular purpose of any information, in part or whole, contained herein. All material is presented with the understanding that Compass shall not be deemed to provide legal, accounting or other p