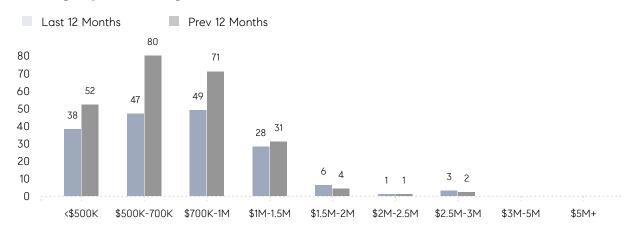

1 | \$1,096,811 | 38%         |
|                | # OF CONTRACTS     | 8           | 13          | -38%        |
|                | NEW LISTINGS       | 14          | 15          | -7%         |
| Condo/Co-op/TH | AVERAGE DOM        | 21          | 17          | 24%         |
|                | % OF ASKING PRICE  | 105%        | 109%        |             |
|                | AVERAGE SOLD PRICE | \$713,333   | \$463,500   | 54%         |
|                | # OF CONTRACTS     | 0           | 4           | 0%          |
|                | NEW LISTINGS       | 3           | 8           | -62%        |
|                |                    |             |             |             |

# Glen Ridge

JUNE 2022

### Monthly Inventory



### Contracts By Price Range



### Listings By Price Range



# COMPASS



Compass makes no representations or warranties, express or implied, with respect to future market conditions or prices of residential product at the time the subject property or any competitive property is complete and ready for occupancy or with respect to any report, study, finding, recommendation or other information provided by Compass herein. Moreover, no warranty, express or implied, is made or should be assumed regarding the accuracy, adequacy, completeness, legality, reliability, merchantability or fitness for a particular purpose of any information, in part or whole, contained herein. All material is presented with the understanding that Compass shall not be deemed to provide legal, accounting or other professional services. This is not intended to solicit the purch