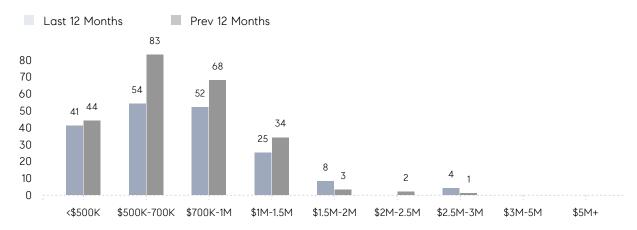

AVERAGE SOLD PRICE | \$1,515,041 | \$1,096,811 | 38%         |
|                | # OF CONTRACTS     | 8           | 13          | -38%        |
|                | NEW LISTINGS       | 14          | 15          | -7%         |
| Condo/Co-op/TH | AVERAGE DOM        | 21          | 17          | 24%         |
|                | % OF ASKING PRICE  | 105%        | 109%        |             |
|                | AVERAGE SOLD PRICE | \$713,333   | \$463,500   | 54%         |
|                | # OF CONTRACTS     | 0           | 4           | 0%          |
|                | NEW LISTINGS       | 3           | 8           | -62%        |
|                |                    |             |             |             |

# Glen Ridge

JUNE 2022

### Monthly Inventory



### Contracts By Price Range



### Listings By Price Range



# COMPASS



Compass makes no representations or warranties, express or implied, with respect to future market conditions or prices of residential product at the time the subject property or any competitive property is complete and ready for occupancy or with respect to any report, study, finding, recommendation or other information provided by Compass herein. Moreover, no warranty, express or implied, is made or should be assumed regarding the accuracy, adequacy, completeness, legality, reliability, merchantability or fitness for a particular purpose of any information, in part or whole, contained herein. All material is presented with the understanding that Compass shall not be deemed to provide legal, accounting or other professional services. This is no