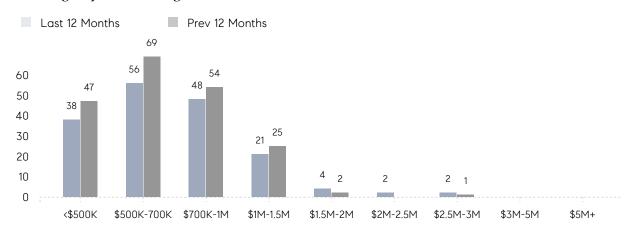

| \$806,667 | \$746,473 | 8%       |
|                | # OF CONTRACTS     | 4         | 6         | -33%     |
|                | NEW LISTINGS       | 0         | 3         | 0%       |
| Condo/Co-op/TH | AVERAGE DOM        | 21        | -         | -        |
|                | % OF ASKING PRICE  | 104%      | -         |          |
|                | AVERAGE SOLD PRICE | \$695,500 | -         | -        |
|                | # OF CONTRACTS     | 2         | 1         | 100%     |
|                | NEW LISTINGS       | 0         | 2         | 0%       |
|                |                    |           |           |          |

## Compass New Jersey Market Report

### Glen Ridge

#### DECEMBER 2021

#### Monthly Inventory



#### Contracts By Price Range



#### Listings By Price Range



## COMPASS



Compass makes no representations or warranties, express or implied, with respect to future market conditions or prices of residential product at the time the subject property or any competitive property is complete and ready for occupancy or with respect to any report, study, finding, recommendation or other information provided by Compass herein. Moreover, no warranty, express or implied, is made or should be assumed regarding the accuracy, adequacy, completeness, legality, reliability, merchantability or fitness for a particular purpose of any information, in part or whole, contained herein. All material is presented with the understanding that Compass shall not be deemed to provide legal, accounting or other professional services. This is not intended to solicit the purc