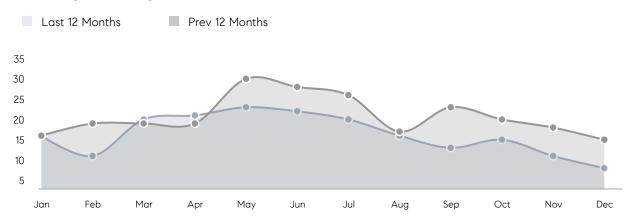

| 117%      |          |
|                | AVERAGE SOLD PRICE | \$806,667 | \$746,473 | 8%       |
|                | # OF CONTRACTS     | 4         | 6         | -33%     |
|                | NEW LISTINGS       | 0         | 3         | 0%       |
| Condo/Co-op/TH | AVERAGE DOM        | 21        | -         | -        |
|                | % OF ASKING PRICE  | 104%      | -         |          |
|                | AVERAGE SOLD PRICE | \$695,500 | -         | -        |
|                | # OF CONTRACTS     | 2         | 1         | 100%     |
|                | NEW LISTINGS       | 0         | 2         | 0%       |
|                |                    |           |           |          |

## Compass New Jersey Market Report

### Glen Ridge

#### DECEMBER 2021

#### Monthly Inventory



#### Contracts By Price Range



#### Listings By Price Range



## COMPASS



Compass makes no representations or warranties, express or implied, with respect to future market conditions or prices of residential product at the time the subject property or any competitive property is complete and ready for occupancy or with respect to any report, study, finding, recommendation or other information provided by Compass herein. Moreover, no warranty, express or implied, is made or should be assumed regarding the accuracy, adequacy, completeness, legality, reliability, merchantability or fitness for a particular purpose of any information, in part or whole, contained herein. All material is presented with the understanding that Compass shall not be deemed to provide legal, accounting or othe