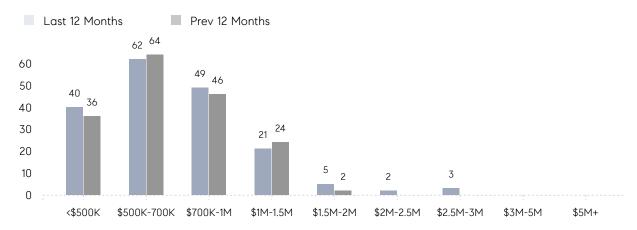

| AVERAGE SOLD PRICE | \$806,667 | \$746,473 | 8%       |
|                | # OF CONTRACTS     | 4         | 6         | -33%     |
|                | NEW LISTINGS       | 0         | 3         | 0%       |
| Condo/Co-op/TH | AVERAGE DOM        | 21        | -         | -        |
|                | % OF ASKING PRICE  | 104%      | -         |          |
|                | AVERAGE SOLD PRICE | \$695,500 | -         | -        |
|                | # OF CONTRACTS     | 2         | 1         | 100%     |
|                | NEW LISTINGS       | 0         | 2         | 0%       |
|                |                    |           |           |          |

## Compass New Jersey Market Report

### Glen Ridge

#### DECEMBER 2021

#### Monthly Inventory



#### Contracts By Price Range



#### Listings By Price Range



## COMPASS



Compass makes no representations or warranties, express or implied, with respect to future market conditions or prices of residential product at the time the subject property or any competitive property is complete and ready for occupancy or with respect to any report, study, finding, recommendation or other information provided by Compass herein. Moreover, no warranty, express or implied, is made or should be assumed regarding the accuracy, adequacy, completeness, legality, reliability, merchantability or fitness for a particular purpose of any information, in part or whole, contained herein. All material is presented with the understanding that Compass shall not be deemed to provide legal, accounting or other professional services. This is