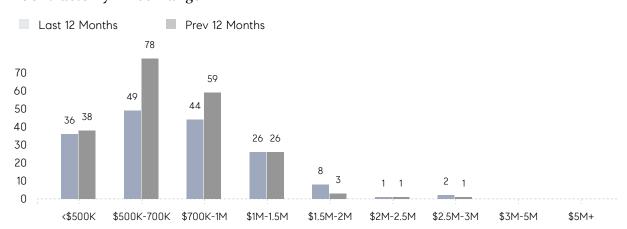

| 51        | -78%     |
|                | % OF ASKING PRICE  | 128%        | 116%      |          |
|                | AVERAGE SOLD PRICE | \$1,238,833 | \$882,488 | 40%      |
|                | # OF CONTRACTS     | 20          | 22        | -9%      |
|                | NEW LISTINGS       | 19          | 17        | 12%      |
| Condo/Co-op/TH | AVERAGE DOM        | -           | -         | -        |
|                | % OF ASKING PRICE  | -           | -         |          |
|                | AVERAGE SOLD PRICE | -           | -         | -        |
|                | # OF CONTRACTS     | 1           | 6         | -83%     |
|                | NEW LISTINGS       | 2           | 7         | -71%     |

# Glen Ridge

APRIL 2022

### Monthly Inventory



### Contracts By Price Range



### Listings By Price Range



# COMPASS



Compass makes no representations or warranties, express or implied, with respect to future market conditions or prices of residential product at the time the subject property or any competitive property is complete and ready for occupancy or with respect to any report, study, finding, recommendation or other information provided by Compass herein. Moreover, no warranty, express or implied, is made or should be assumed regarding the accuracy, adequacy, completeness, legality, reliability, merchantability or fitness for a particular purpose of any information, in part or whole, contained herein. All material is presented with the understanding that Compass shall not be deemed to provide legal, accounting or other professional services. This is no