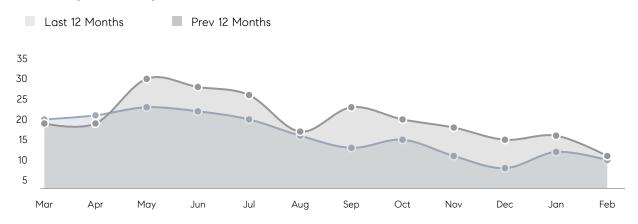

VERAGE DOM        | 11          | 51        | -78%     |
|                | % OF ASKING PRICE  | 128%        | 116%      |          |
|                | AVERAGE SOLD PRICE | \$1,238,833 | \$882,488 | 40%      |
|                | # OF CONTRACTS     | 20          | 22        | -9%      |
|                | NEW LISTINGS       | 19          | 17        | 12%      |
| Condo/Co-op/TH | AVERAGE DOM        | -           | -         | -        |
|                | % OF ASKING PRICE  | -           | -         |          |
|                | AVERAGE SOLD PRICE | -           | -         | -        |
|                | # OF CONTRACTS     | 1           | 6         | -83%     |
|                | NEW LISTINGS       | 2           | 7         | -71%     |

# Glen Ridge

APRIL 2022

### Monthly Inventory



### Contracts By Price Range



### Listings By Price Range



# COMPASS



Compass makes no representations or warranties, express or implied, with respect to future market conditions or prices of residential product at the time the subject property or any competitive property is complete and ready for occupancy or with respect to any report, study, finding, recommendation or other information provided by Compass herein. Moreover, no warranty, express or implied, is made or should be assumed regarding the accuracy, adequacy, completeness, legality, reliability, merchantability or fitness for a particular purpose of any information, in part or whole, contained herein. All material is presented with the understanding that Compass shall not be deemed to provide legal, accounting or other p