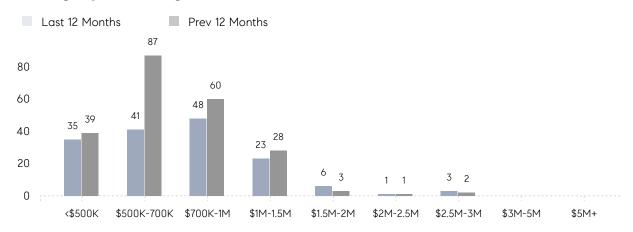

| % OF ASKING PRICE  | 128%        | 116%      |          |
|                | AVERAGE SOLD PRICE | \$1,238,833 | \$882,488 | 40%      |
|                | # OF CONTRACTS     | 20          | 22        | -9%      |
|                | NEW LISTINGS       | 19          | 17        | 12%      |
| Condo/Co-op/TH | AVERAGE DOM        | -           | -         | -        |
|                | % OF ASKING PRICE  | -           | -         |          |
|                | AVERAGE SOLD PRICE | -           | -         | -        |
|                | # OF CONTRACTS     | 1           | 6         | -83%     |
|                | NEW LISTINGS       | 2           | 7         | -71%     |

# Glen Ridge

APRIL 2022

### Monthly Inventory



### Contracts By Price Range



### Listings By Price Range



# COMPASS



Compass makes no representations or warranties, express or implied, with respect to future market conditions or prices of residential product at the time the subject property or any competitive property is complete and ready for occupancy or with respect to any report, study, finding, recommendation or other information provided by Compass herein. Moreover, no warranty, express or implied, is made or should be assumed regarding the accuracy, adequacy, completeness, legality, reliability, merchantability or fitness for a particular purpose of any information, in part or whole, contained herein. All material is presented with the understanding that Compass shall not be deemed to provide legal, accounting or other professional services. This is not intended to solicit the purch