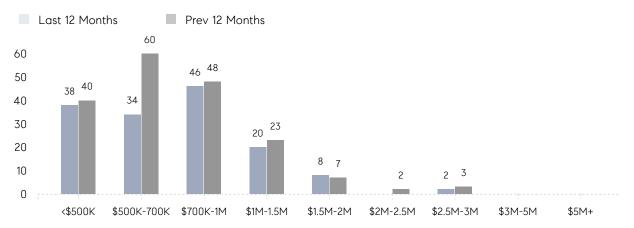

| AVERAGE DOM        | 36        | 22        | 64%      |
|                | % OF ASKING PRICE  | 105%      | 119%      |          |
|                | AVERAGE SOLD PRICE | \$972,667 | \$707,500 | 37%      |
|                | # OF CONTRACTS     | 3         | 7         | -57%     |
|                | NEW LISTINGS       | 3         | 5         | -40%     |
| Condo/Co-op/TH | AVERAGE DOM        | 82        | -         | -        |
|                | % OF ASKING PRICE  | 100%      | -         |          |
|                | AVERAGE SOLD PRICE | \$362,500 | -         | -        |
|                | # OF CONTRACTS     | 2         | 1         | 100%     |
|                | NEW LISTINGS       | 1         | 1         | 0%       |

# Glen Ridge

#### FEBRUARY 2023

#### Monthly Inventory





### Contracts By Price Range

### Listings By Price Range



COMPASS

 $\sim$   $\sim$   $\sim$   $\sim$   $\sim$ / / / / / / / //// | | | | | / ------

Compass makes no representations or warranties, express or implied, with respect to future market conditions or prices of residential product at the time the subject property or any competitive property is complete and ready for occupancy or with respect to any report, study, finding, recommendation or other information provided by Compass herein. Moreover, no warranty, express or implied, is made or should be assumed regarding the accuracy, adequacy, completeness, legality, reliability, merchantability or fitness for a particular purpose of any information, in part or whole, contained herein. All material is presented with the understan