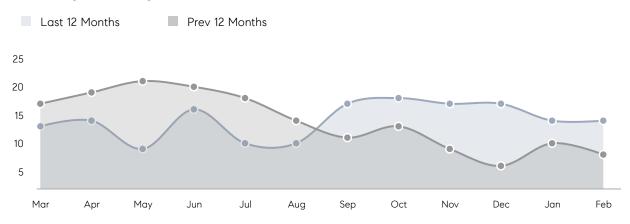

| AVERAGE DOM        | 36        | 22        | 64%      |
|                | % OF ASKING PRICE  | 105%      | 119%      |          |
|                | AVERAGE SOLD PRICE | \$972,667 | \$707,500 | 37%      |
|                | # OF CONTRACTS     | 3         | 7         | -57%     |
|                | NEW LISTINGS       | 3         | 5         | -40%     |
| Condo/Co-op/TH | AVERAGE DOM        | 82        | -         | -        |
|                | % OF ASKING PRICE  | 100%      | -         |          |
|                | AVERAGE SOLD PRICE | \$362,500 | -         | -        |
|                | # OF CONTRACTS     | 2         | 1         | 100%     |
|                | NEW LISTINGS       | 1         | 1         | 0%       |

# Glen Ridge

#### FEBRUARY 2023

#### Monthly Inventory





### Contracts By Price Range

### Listings By Price Range



COMPASS

 $\sim$   $\sim$   $\sim$   $\sim$   $\sim$ / / / / / / / //// | | | | | / ------

Compass makes no representations or warranties, express or implied, with respect to future market conditions or prices of residential product at the time the subject property or any competitive property is complete and ready for occupancy or with respect to any report, study, finding, recommendation or other information provided by Compass herein. Moreover, no warranty, express or implied, is made or should be assumed regarding the accuracy, adequacy, completeness, legality, reliability, merchantability or fitness for a particular purpose of any information, in part or whole, contained herein. All material is presented with the underst