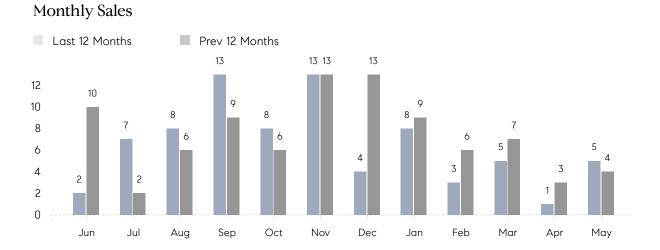

## **Property Statistics**

|               |               | May 2022    | May 2021    | % Change |  |
|---------------|---------------|-------------|-------------|----------|--|
| Single-Family | # OF SALES    | 5           | 4           | 25.0%    |  |
|               | SALES VOLUME  | \$5,045,000 | \$3,367,000 | 49.8%    |  |
|               | AVERAGE PRICE | \$1,009,000 | \$841,750   | 19.9%    |  |
|               | AVERAGE DOM   | 22          | 19          | 15.8%    |  |