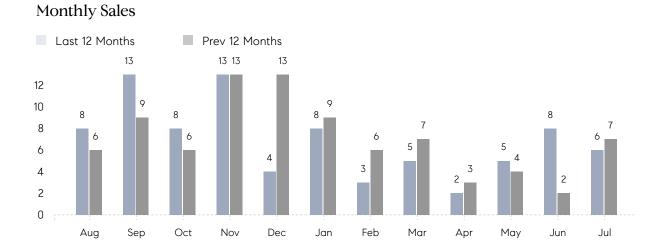

## **Property Statistics**

|               |               | Jul 2022    | Jul 2021    | % Change |
|---------------|---------------|-------------|-------------|----------|
| Single-Family | # OF SALES    | 6           | 7           | -14.3%   |
|               | SALES VOLUME  | \$4,826,000 | \$6,203,000 | -22.2%   |
|               | AVERAGE PRICE | \$804,333   | \$886,143   | -9.2%    |
|               | AVERAGE DOM   | 16          | 53          | -69.8%   |