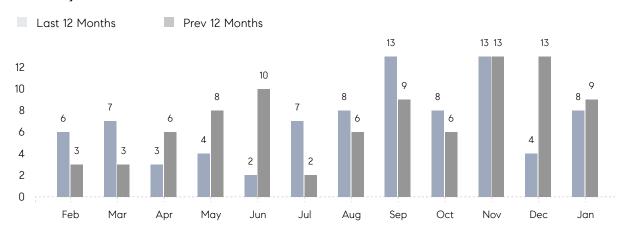

January 2022

# Glen Head Market Insights

## Glen Head

NASSAU, JANUARY 2022

### **Property Statistics**

|               |               | Jan 2022    | Jan 2021    | % Change |  |
|---------------|---------------|-------------|-------------|----------|--|
| Single-Family | # OF SALES    | 8           | 9           | -11.1%   |  |
|               | SALES VOLUME  | \$6,568,000 | \$6,341,500 | 3.6%     |  |
|               | AVERAGE PRICE | \$821,000   | \$704,611   | 16.5%    |  |
|               | AVERAGE DOM   | 77          | 99          | -22.2%   |  |

### Monthly Sales



### Monthly Total Sales Volume



# COMPASS



Compass makes no representations or warranties, express or implied, with respect to future market conditions or prices of residential product at the time the subject property or any competitive property is complete and ready for occupancy or with respect to any report, study, finding, recommendation or other information provided by Compass herein. Moreover, no warranty, express or implied, is made or should be assumed regarding the accuracy, adequacy, completeness, legality, reliability, merchantability or fitness for a particular purpose of any information, in part or whole, contained herein. All material is presented with the understanding that Compass shall not be deemed to provide legal, accounting or other professional services. This is