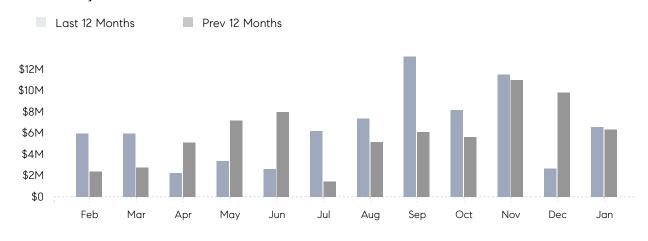

January 2022

# Glen Head Market Insights

## Glen Head

NASSAU, JANUARY 2022

### **Property Statistics**

|               |               | Jan 2022    | Jan 2021    | % Change |  |
|---------------|---------------|-------------|-------------|----------|--|
| Single-Family | # OF SALES    | 8           | 9           | -11.1%   |  |
|               | SALES VOLUME  | \$6,568,000 | \$6,341,500 | 3.6%     |  |
|               | AVERAGE PRICE | \$821,000   | \$704,611   | 16.5%    |  |
|               | AVERAGE DOM   | 77          | 99          | -22.2%   |  |

### Monthly Sales



### Monthly Total Sales Volume



# COMPASS



Compass makes no representations or warranties, express or implied, with respect to future market conditions or prices of residential product at the time the subject property or any competitive property is complete and ready for occupancy or with respect to any report, study, finding, recommendation or other information provided by Compass herein. Moreover, no warranty, express or implied, is made or should be assumed regarding the accuracy, adequacy, completeness, legality, reliability, merchantability or fitness for a particular purpose of any information, in part or whole, contained herein. All material is presented with the understanding that Compass shall not be deemed to provide legal, accounting or other professional services. This is not intended to solicit the purch