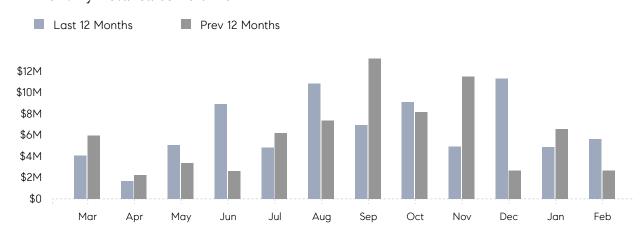

February 2023

# Glen Head Market Insights

## Glen Head

NASSAU, FEBRUARY 2023

### **Property Statistics**

|               |               | Feb 2023    | Feb 2022    | % Change |  |
|---------------|---------------|-------------|-------------|----------|--|
| Single-Family | # OF SALES    | 7           | 3           | 133.3%   |  |
|               | SALES VOLUME  | \$5,611,500 | \$2,640,000 | 112.6%   |  |
|               | AVERAGE PRICE | \$801,643   | \$880,000   | -8.9%    |  |
|               | AVERAGE DOM   | 40          | 59          | -32.2%   |  |

### Monthly Sales



### Monthly Total Sales Volume



# COMPASS



Compass makes no representations or warranties, express or implied, with respect to future market conditions or prices of residential product at the time the subject property or any competitive property is complete and ready for occupancy or with respect to any report, study, finding, recommendation or other information provided by Compass herein. Moreover, no warranty, express or implied, is made or should be assumed regarding the accuracy, adequacy, completeness, legality, reliability, merchantability or fitness for a particular purpose of any information, in part or whole, contained herein. All material is presented with the understanding that Compass shall not be deemed to provide legal, accounting or other professional services. This is not intended to solicit the purch