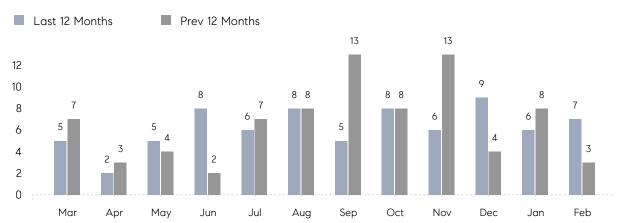

February 2023

# Glen Head Market Insights

## Glen Head

NASSAU, FEBRUARY 2023

### **Property Statistics**

|               |               | Feb 2023    | Feb 2022    | % Change |  |
|---------------|---------------|-------------|-------------|----------|--|
| Single-Family | # OF SALES    | 7           | 3           | 133.3%   |  |
|               | SALES VOLUME  | \$5,611,500 | \$2,640,000 | 112.6%   |  |
|               | AVERAGE PRICE | \$801,643   | \$880,000   | -8.9%    |  |
|               | AVERAGE DOM   | 40          | 59          | -32.2%   |  |

### Monthly Sales



### Monthly Total Sales Volume



# COMPASS



Compass makes no representations or warranties, express or implied, with respect to future market conditions or prices of residential product at the time the subject property or any competitive property is complete and ready for occupancy or with respect to any report, study, finding, recommendation or other information provided by Compass herein. Moreover, no warranty, express or implied, is made or should be assumed regarding the accuracy, adequacy, completeness, legality, reliability, merchantability or fitness for a particular purpose of any information, in part or whole, contained herein. All material is presented with the understanding that Compass shall not be deemed to provide legal, accounting or other professional services. This is