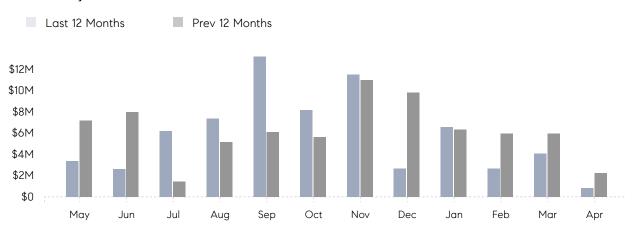

April 2022

# Glen Head Market Insights

## Glen Head

NASSAU, APRIL 2022

### **Property Statistics**

|               |               | Apr 2022  | Apr 2021    | % Change |  |
|---------------|---------------|-----------|-------------|----------|--|
| Single-Family | # OF SALES    | 1         | 3           | -66.7%   |  |
|               | SALES VOLUME  | \$829,000 | \$2,225,000 | -62.7%   |  |
|               | AVERAGE PRICE | \$829,000 | \$741,667   | 11.8%    |  |
|               | AVERAGE DOM   | 27        | 30          | -10.0%   |  |

#### Monthly Sales



#### Monthly Total Sales Volume



# COMPASS



Compass makes no representations or warranties, express or implied, with respect to future market conditions or prices of residential product at the time the subject property or any competitive property is complete and ready for occupancy or with respect to any report, study, finding, recommendation or other information provided by Compass herein. Moreover, no warranty, express or implied, is made or should be assumed regarding the accuracy, adequacy, completeness, legality, reliability, merchantability or fitness for a particular purpose of any information, in part or whole, contained herein. All material is presented with the understanding that Compass shall not be deemed to provide legal, accounting or other professional services. This is not intended to solicit the purch