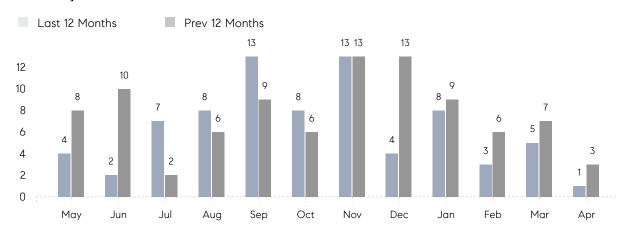

April 2022

# Glen Head Market Insights

## Glen Head

NASSAU, APRIL 2022

### **Property Statistics**

|               |               | Apr 2022  | Apr 2021    | % Change |  |
|---------------|---------------|-----------|-------------|----------|--|
| Single-Family | # OF SALES    | 1         | 3           | -66.7%   |  |
|               | SALES VOLUME  | \$829,000 | \$2,225,000 | -62.7%   |  |
|               | AVERAGE PRICE | \$829,000 | \$741,667   | 11.8%    |  |
|               | AVERAGE DOM   | 27        | 30          | -10.0%   |  |

#### Monthly Sales



#### Monthly Total Sales Volume



# COMPASS



Compass makes no representations or warranties, express or implied, with respect to future market conditions or prices of residential product at the time the subject property or any competitive property is complete and ready for occupancy or with respect to any report, study, finding, recommendation or other information provided by Compass herein. Moreover, no warranty, express or implied, is made or should be assumed regarding the accuracy, adequacy, completeness, legality, reliability, merchantability or fitness for a particular purpose of any information, in part or whole, contained herein. All material is presented with the understanding that Compass shall not be deemed to provide legal, accounting or other professional services. This i