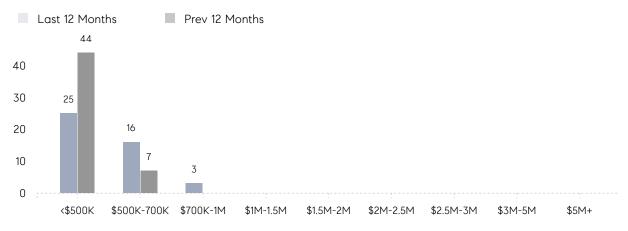

| % OF ASKING PRICE  | 106%      | 102%      |          |
|                | AVERAGE SOLD PRICE | \$582,875 | \$500,000 | 17%      |
|                | # OF CONTRACTS     | 3         | 9         | -67%     |
|                | NEW LISTINGS       | 4         | 8         | -50%     |
| Condo/Co-op/TH | AVERAGE DOM        | -         | 162       | -        |
|                | % OF ASKING PRICE  | -         | 96%       |          |
|                | AVERAGE SOLD PRICE | -         | \$625,000 | -        |
|                | # OF CONTRACTS     | 0         | 0         | 0%       |
|                | NEW LISTINGS       | 0         | 1         | 0%       |

Compass New Jersey Monthly Market Insights

# Garwood

#### MAY 2022

### Monthly Inventory



### Contracts By Price Range



### Listings By Price Range



COMPASS

 $\sim$   $\sim$   $\sim$   $\sim$   $\sim$ / / / / / / / //// | | | | | / ------

Compass makes no representations or warranties, express or implied, with respect to future market conditions or prices of residential product at the time the subject property or any competitive property is complete and ready for occupancy or with respect to any report, study, finding, recommendation or other information provided by Compass herein. Moreover, no warranty, express or implied, is made or should be assumed regarding the accuracy, adequacy, completeness, legality, reliability, merchantability or fitness for a particular purpose of any information, in part or whole, contained herein. All material is presented with the understanding that Compass shall not be