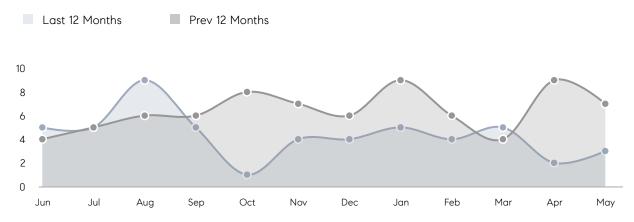

| 11        | 182%     |
|                | % OF ASKING PRICE  | 106%      | 102%      |          |
|                | AVERAGE SOLD PRICE | \$582,875 | \$500,000 | 17%      |
|                | # OF CONTRACTS     | 3         | 9         | -67%     |
|                | NEW LISTINGS       | 4         | 8         | -50%     |
| Condo/Co-op/TH | AVERAGE DOM        | -         | 162       | -        |
|                | % OF ASKING PRICE  | -         | 96%       |          |
|                | AVERAGE SOLD PRICE | -         | \$625,000 | -        |
|                | # OF CONTRACTS     | 0         | 0         | 0%       |
|                | NEW LISTINGS       | 0         | 1         | 0%       |

Compass New Jersey Monthly Market Insights

# Garwood

#### MAY 2022

### Monthly Inventory



### Contracts By Price Range



### Listings By Price Range



COMPASS

 $\sim$   $\sim$   $\sim$   $\sim$   $\sim$ / / / / / / / //// | | | | | / ------

Compass makes no representations or warranties, express or implied, with respect to future market conditions or prices of residential product at the time the subject property or any competitive property is complete and ready for occupancy or with respect to any report, study, finding, recommendation or other information provided by Compass herein. Moreover, no warranty, express or implied, is made or should be assumed regarding the accuracy, adequacy, completeness, legality, reliability, merchantability or fitness for a particular purpose of any information, in part or whole, contained herein. All material is presented with the underst