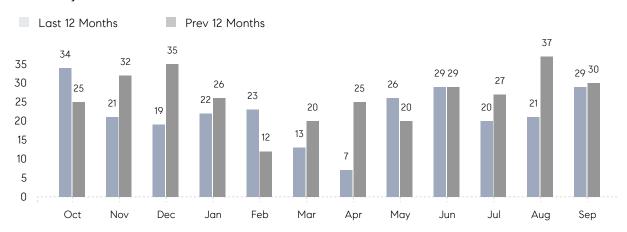

### Monthly Sales

## **Property Statistics**

|               |               | Sep 2022     | Sep 2021     | % Change |   |
|---------------|---------------|--------------|--------------|----------|---|
| Single-Family | # OF SALES    | 29           | 30           | -3.3%    | _ |
|               | SALES VOLUME  | \$36,878,000 | \$33,754,000 | 9.3%     |   |
|               | AVERAGE PRICE | \$1,271,655  | \$1,125,133  | 13.0%    |   |
|               | AVERAGE DOM   | 44           | 39           | 12.8%    |   |