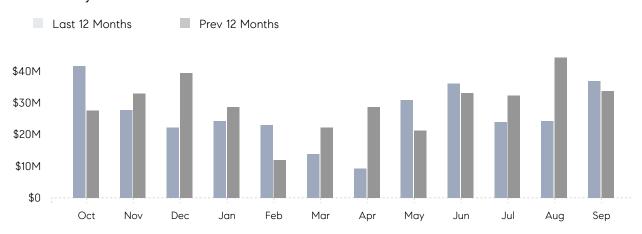

### Monthly Total Sales Volume

## **Property Statistics**

|               |               | Sep 2022     | Sep 2021     | % Change |   |
|---------------|---------------|--------------|--------------|----------|---|
| Single-Family | # OF SALES    | 29           | 30           | -3.3%    | _ |
|               | SALES VOLUME  | \$36,878,000 | \$33,754,000 | 9.3%     |   |
|               | AVERAGE PRICE | \$1,271,655  | \$1,125,133  | 13.0%    |   |
|               | AVERAGE DOM   | 44           | 39           | 12.8%    |   |