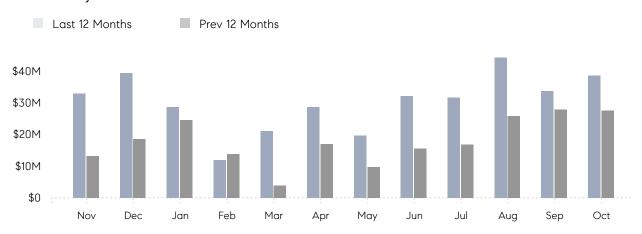

### Monthly Total Sales Volume

## **Property Statistics**

|               |               | Oct 2021     | Oct 2020     | % Change |  |
|---------------|---------------|--------------|--------------|----------|--|
| Single-Family | # OF SALES    | 31           | 25           | 24.0%    |  |
|               | SALES VOLUME  | \$38,690,000 | \$27,640,400 | 40.0%    |  |
|               | AVERAGE PRICE | \$1,248,065  | \$1,105,616  | 12.9%    |  |
|               | AVERAGE DOM   | 40           | 53           | -24.5%   |  |