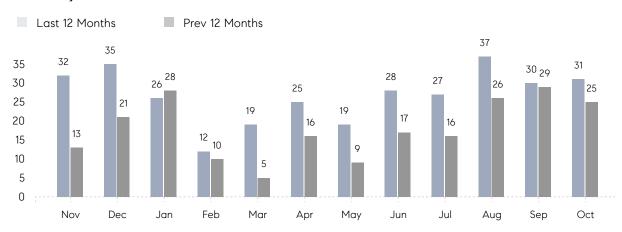

### Monthly Sales

## **Property Statistics**

|               |               | Oct 2021     | Oct 2020     | % Change |  |
|---------------|---------------|--------------|--------------|----------|--|
| Single-Family | # OF SALES    | 31           | 25           | 24.0%    |  |
|               | SALES VOLUME  | \$38,690,000 | \$27,640,400 | 40.0%    |  |
|               | AVERAGE PRICE | \$1,248,065  | \$1,105,616  | 12.9%    |  |
|               | AVERAGE DOM   | 40           | 53           | -24.5%   |  |