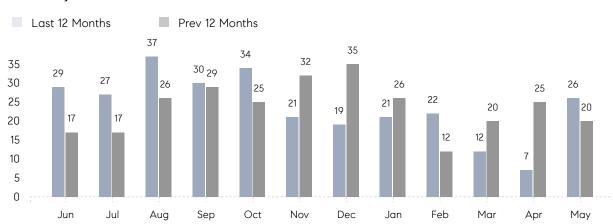

### Monthly Sales

## **Property Statistics**

|               |               | May 2022     | May 2021     | % Change |   |
|---------------|---------------|--------------|--------------|----------|---|
| Single-Family | # OF SALES    | 26           | 20           | 30.0%    | _ |
|               | SALES VOLUME  | \$30,863,000 | \$21,285,199 | 45.0%    |   |
|               | AVERAGE PRICE | \$1,187,038  | \$1,064,260  | 11.5%    |   |
|               | AVERAGE DOM   | 35           | 60           | -41.7%   |   |