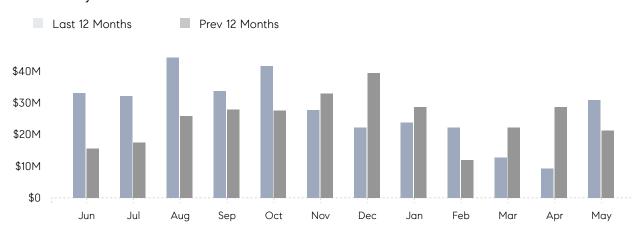

### Monthly Total Sales Volume

## **Property Statistics**

|               |               | May 2022     | May 2021     | % Change |   |
|---------------|---------------|--------------|--------------|----------|---|
| Single-Family | # OF SALES    | 26           | 20           | 30.0%    | _ |
|               | SALES VOLUME  | \$30,863,000 | \$21,285,199 | 45.0%    |   |
|               | AVERAGE PRICE | \$1,187,038  | \$1,064,260  | 11.5%    |   |
|               | AVERAGE DOM   | 35           | 60           | -41.7%   |   |