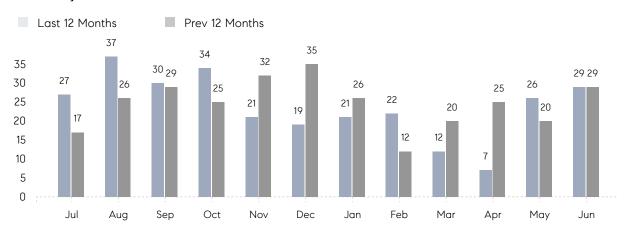

### Monthly Sales

## **Property Statistics**

|               |               | Jun 2022     | Jun 2021     | % Change |   |
|---------------|---------------|--------------|--------------|----------|---|
| Single-Family | # OF SALES    | 29           | 29           | 0.0%     | _ |
|               | SALES VOLUME  | \$36,180,029 | \$33,175,031 | 9.1%     |   |
|               | AVERAGE PRICE | \$1,247,587  | \$1,143,967  | 9.1%     |   |
|               | AVERAGE DOM   | 34           | 44           | -22.7%   |   |