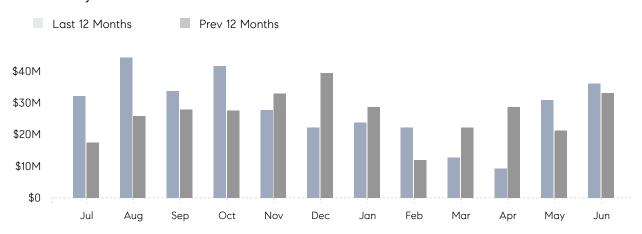

### Monthly Total Sales Volume

## **Property Statistics**

|               |               | Jun 2022     | Jun 2021     | % Change |   |
|---------------|---------------|--------------|--------------|----------|---|
| Single-Family | # OF SALES    | 29           | 29           | 0.0%     | _ |
|               | SALES VOLUME  | \$36,180,029 | \$33,175,031 | 9.1%     |   |
|               | AVERAGE PRICE | \$1,247,587  | \$1,143,967  | 9.1%     |   |
|               | AVERAGE DOM   | 34           | 44           | -22.7%   |   |