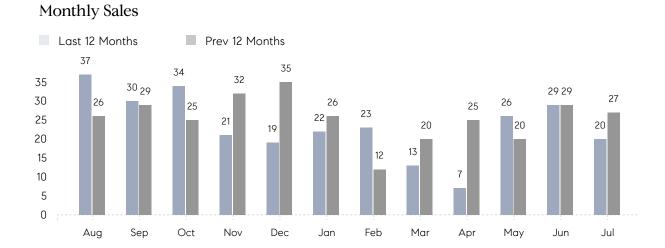

## **Property Statistics**

|               |               | Jul 2022     | Jul 2021     | % Change |
|---------------|---------------|--------------|--------------|----------|
| Single-Family | # OF SALES    | 20           | 27           | -25.9%   |
|               | SALES VOLUME  | \$23,956,500 | \$32,332,500 | -25.9%   |
|               | AVERAGE PRICE | \$1,197,825  | \$1,197,500  | 0.0%     |
|               | AVERAGE DOM   | 22           | 64           | -65.6%   |