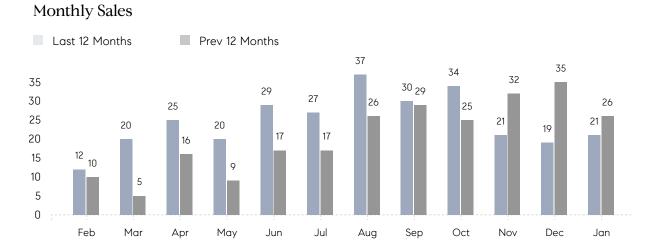

## **Property Statistics**

|               |               | Jan 2022     | Jan 2021     | % Change |
|---------------|---------------|--------------|--------------|----------|
| Single-Family | # OF SALES    | 21           | 26           | -19.2%   |
|               | SALES VOLUME  | \$23,788,006 | \$28,713,998 | -17.2%   |
|               | AVERAGE PRICE | \$1,132,762  | \$1,104,385  | 2.6%     |
|               | AVERAGE DOM   | 61           | 37           | 64.9%    |