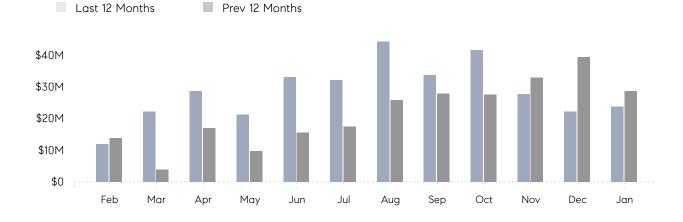

## **Property Statistics**

|               |               | Jan 2022     | Jan 2021     | % Change |
|---------------|---------------|--------------|--------------|----------|
| Single-Family | # OF SALES    | 21           | 26           | -19.2%   |
|               | SALES VOLUME  | \$23,788,006 | \$28,713,998 | -17.2%   |
|               | AVERAGE PRICE | \$1,132,762  | \$1,104,385  | 2.6%     |
|               | AVERAGE DOM   | 61           | 37           | 64.9%    |

## Monthly Total Sales Volume

COMPASS

 $\sim$   $\sim$   $\sim$   $\sim$   $\sim$ / / / / / / / //// | | | | | / ------

Compass makes no representations or warranties, express or implied, with respect to future market conditions or prices of residential product at the time the subject property or any competitive property is complete and ready for occupancy or with respect to any report, study, finding, recommendation or other information provided by Compass herein. Moreover, no warranty, express or implied, is made or should be assumed regarding the accuracy, adequacy, completeness, legality, reliability, merchantability or fitness for a particular purpose of any information, in part or whole, contained herein. All material is presented with the understanding that Compass shall not be deemed to provide legal, accounting or other professional services. This is not intended to solicit the purchase or sale of any property. Any and all such warranties are hereby expressly disclaimed. Equal Housing Opportunity.