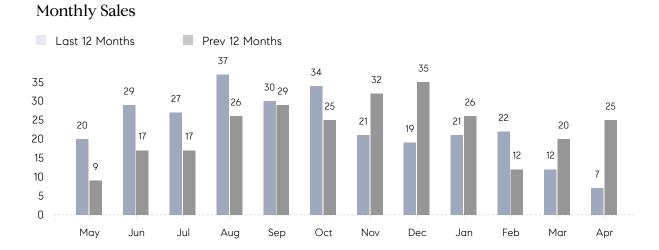

## **Property Statistics**

|               |               | Apr 2022    | Apr 2021     | % Change |
|---------------|---------------|-------------|--------------|----------|
| Single-Family | # OF SALES    | 7           | 25           | -72.0%   |
|               | SALES VOLUME  | \$9,229,500 | \$28,764,600 | -67.9%   |
|               | AVERAGE PRICE | \$1,318,500 | \$1,150,584  | 14.6%    |
|               | AVERAGE DOM   | 52          | 62           | -16.1%   |