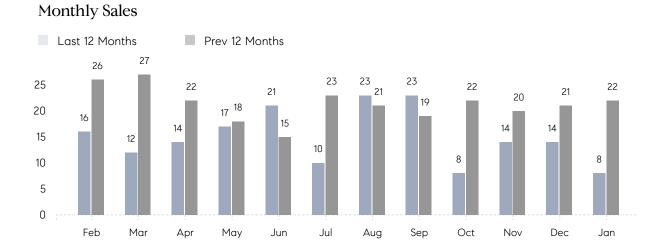

## **Property Statistics**

|               |               | Jan 2023    | Jan 2022     | % Change |  |
|---------------|---------------|-------------|--------------|----------|--|
| Single-Family | # OF SALES    | 8           | 22           | -63.6%   |  |
|               | SALES VOLUME  | \$5,368,500 | \$14,552,500 | -63.1%   |  |
|               | AVERAGE PRICE | \$671,063   | \$661,477    | 1.4%     |  |
|               | AVERAGE DOM   | 66          | 40           | 65.0%    |  |