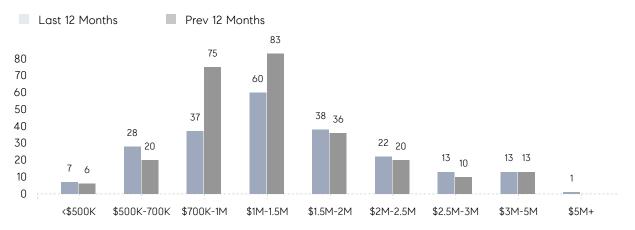

| 93%         |          |
|                | AVERAGE SOLD PRICE | \$1,359,778 | \$1,369,125 | -1%      |
|                | # OF CONTRACTS     | 13          | 12          | 8%       |
|                | NEW LISTINGS       | 22          | 28          | -21%     |
| Condo/Co-op/TH | AVERAGE DOM        | 193         | 159         | 21%      |
|                | % OF ASKING PRICE  | 102%        | 105%        |          |
|                | AVERAGE SOLD PRICE | \$1,548,500 | \$1,363,308 | 14%      |
|                | # OF CONTRACTS     | 5           | 4           | 25%      |
|                | NEW LISTINGS       | 5           | 8           | -37%     |
|                |                    |             |             |          |

# Franklin Lakes

APRIL 2022

#### Monthly Inventory





#### Contracts By Price Range

#### Listings By Price Range



COMPASS

 $\sim$   $\sim$   $\sim$   $\sim$   $\sim$ / / / / / / / //// | | | | | / ------

Compass makes no representations or warranties, express or implied, with respect to future market conditions or prices of residential product at the time the subject property or any competitive property is complete and ready for occupancy or with respect to any report, study, finding, recommendation or other information provided by Compass herein. Moreover, no warranty, express or implied, is made or should be assumed regarding the accuracy, adequacy, completeness, legality, reliability, merchantability or fitness for a particular purpose of any information, in part or whole, contained herein. All material is presented with the underst