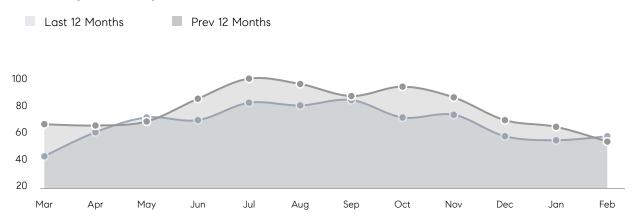

| 93%         |          |
|                | AVERAGE SOLD PRICE | \$1,359,778 | \$1,369,125 | -1%      |
|                | # OF CONTRACTS     | 13          | 12          | 8%       |
|                | NEW LISTINGS       | 22          | 28          | -21%     |
| Condo/Co-op/TH | AVERAGE DOM        | 193         | 159         | 21%      |
|                | % OF ASKING PRICE  | 102%        | 105%        |          |
|                | AVERAGE SOLD PRICE | \$1,548,500 | \$1,363,308 | 14%      |
|                | # OF CONTRACTS     | 5           | 4           | 25%      |
|                | NEW LISTINGS       | 5           | 8           | -37%     |
|                |                    |             |             |          |

# Franklin Lakes

APRIL 2022

#### Monthly Inventory





#### Contracts By Price Range

#### Listings By Price Range



COMPASS

 $\sim$   $\sim$   $\sim$   $\sim$   $\sim$ / / / / / / / //// | | | | | / ------

Compass makes no representations or warranties, express or implied, with respect to future market conditions or prices of residential product at the time the subject property or any competitive property is complete and ready for occupancy or with respect to any report, study, finding, recommendation or other information provided by Compass herein. Moreover, no warranty, express or implied, is made or should be assumed regarding the accuracy, adequacy, completeness, legality, reliability, merchantability or fitness for a particular purpose of any information, in part or whole, contained herein. All material is presented with the under