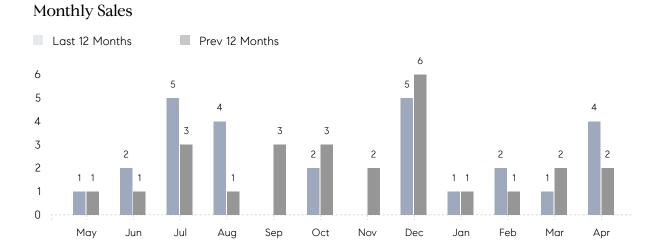

## **Property Statistics**

|               |               | Apr 2022    | Apr 2021    | % Change |
|---------------|---------------|-------------|-------------|----------|
| Single-Family | # OF SALES    | 4           | 2           | 100.0%   |
|               | SALES VOLUME  | \$3,497,450 | \$1,640,000 | 113.3%   |
|               | AVERAGE PRICE | \$874,363   | \$820,000   | 6.6%     |
|               | AVERAGE DOM   | 74          | 58          | 27.6%    |