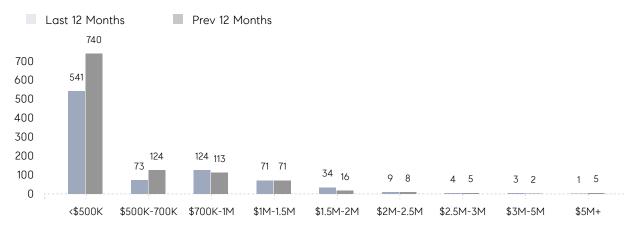

|
|                | AVERAGE SOLD PRICE | \$868,000 | \$862,500 | 1%       |
|                | # OF CONTRACTS     | 5         | 5         | 0%       |
|                | NEW LISTINGS       | 1         | 7         | -86%     |
| Condo/Co-op/TH | AVERAGE DOM        | 68        | 91        | -25%     |
|                | % OF ASKING PRICE  | 95%       | 93%       |          |
|                | AVERAGE SOLD PRICE | \$324,466 | \$362,930 | -11%     |
|                | # OF CONTRACTS     | 37        | 64        | -42%     |
|                | NEW LISTINGS       | 27        | 41        | -34%     |
|                |                    |           |           |          |

## Fort Lee

#### DECEMBER 2022

#### Monthly Inventory





### Contracts By Price Range



## Listings By Price Range



# COMPASS



Compass makes no representations or warranties, express or implied, with respect to future market conditions or prices of residential product at the time the subject property or any competitive property is complete and ready for occupancy or with respect to any report, study, finding, recommendation or other information provided by Compass herein. Moreover, no warranty, express or implied, is made or should be assumed regarding the accuracy, adequacy, completeness, legality, reliability, merchantability or fitness for a particular purpose of any information, in part or whole, contained herein. All material is presented with the understanding that Compass shall not be deemed to provide legal, accounting or other professional services. This is not intended to solicit the purch