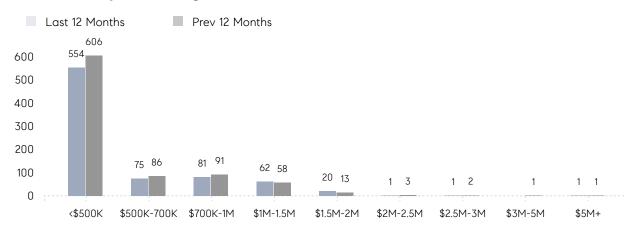

%       | 96%       |          |
|                | AVERAGE SOLD PRICE | \$868,000 | \$862,500 | 1%       |
|                | # OF CONTRACTS     | 5         | 5         | 0%       |
|                | NEW LISTINGS       | 1         | 7         | -86%     |
| Condo/Co-op/TH | AVERAGE DOM        | 68        | 91        | -25%     |
|                | % OF ASKING PRICE  | 95%       | 93%       |          |
|                | AVERAGE SOLD PRICE | \$324,466 | \$362,930 | -11%     |
|                | # OF CONTRACTS     | 37        | 64        | -42%     |
|                | NEW LISTINGS       | 27        | 41        | -34%     |
|                |                    |           |           |          |

## Fort Lee

#### DECEMBER 2022

#### Monthly Inventory





### Contracts By Price Range



## Listings By Price Range



# COMPASS



Compass makes no representations or warranties, express or implied, with respect to future market conditions or prices of residential product at the time the subject property or any competitive property is complete and ready for occupancy or with respect to any report, study, finding, recommendation or other information provided by Compass herein. Moreover, no warranty, express or implied, is made or should be assumed regarding the accuracy, adequacy, completeness, legality, reliability, merchantability or fitness for a particular purpose of any information, in part or whole, contained herein. All material is presented with the understanding that Compass shall not be deemed to provide legal, accounting or other professional services. This is not