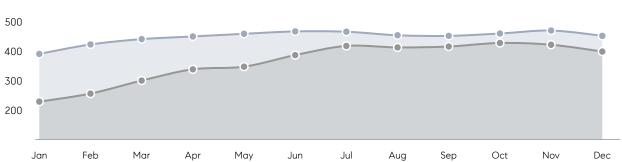

| % OF ASKING PRICE  | 96%       | 96%       |          |
|                | AVERAGE SOLD PRICE | \$868,000 | \$862,500 | 1%       |
|                | # OF CONTRACTS     | 5         | 5         | 0%       |
|                | NEW LISTINGS       | 1         | 7         | -86%     |
| Condo/Co-op/TH | AVERAGE DOM        | 68        | 91        | -25%     |
|                | % OF ASKING PRICE  | 95%       | 93%       |          |
|                | AVERAGE SOLD PRICE | \$324,466 | \$362,930 | -11%     |
|                | # OF CONTRACTS     | 37        | 64        | -42%     |
|                | NEW LISTINGS       | 27        | 41        | -34%     |
|                |                    |           |           |          |

## Fort Lee

#### DECEMBER 2022

#### Monthly Inventory





### Contracts By Price Range



## Listings By Price Range



# COMPASS



Compass makes no representations or warranties, express or implied, with respect to future market conditions or prices of residential product at the time the subject property or any competitive property is complete and ready for occupancy or with respect to any report, study, finding, recommendation or other information provided by Compass herein. Moreover, no warranty, express or implied, is made or should be assumed regarding the accuracy, adequacy, completeness, legality, reliability, merchantability or fitness for a particular purpose of any information, in part or whole, contained herein. All material is presented with the understanding that Compass shall not be deemed to provide legal, accounting or other pr