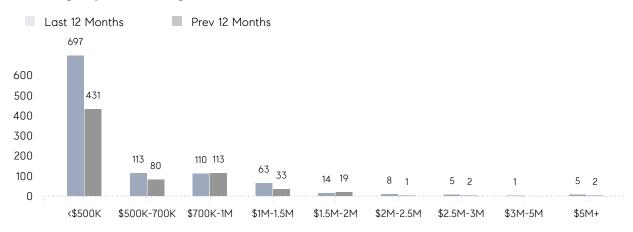

PRICE  | 96%       | 91%       |          |
|                | AVERAGE SOLD PRICE | \$862,500 | \$921,538 | -6%      |
|                | # OF CONTRACTS     | 5         | 4         | 25%      |
|                | NEW LISTINGS       | 8         | 4         | 100%     |
| Condo/Co-op/TH | AVERAGE DOM        | 91        | 92        | -1%      |
|                | % OF ASKING PRICE  | 93%       | 93%       |          |
|                | AVERAGE SOLD PRICE | \$362,930 | \$370,928 | -2%      |
|                | # OF CONTRACTS     | 62        | 49        | 27%      |
|                | NEW LISTINGS       | 35        | 39        | -10%     |

# Compass New Jersey Market Report

## Fort Lee

### DECEMBER 2021

### Monthly Inventory



### Contracts By Price Range



### Listings By Price Range



# COMPASS



Compass makes no representations or warranties, express or implied, with respect to future market conditions or prices of residential product at the time the subject property or any competitive property is complete and ready for occupancy or with respect to any report, study, finding, recommendation or other information provided by Compass herein. Moreover, no warranty, express or implied, is made or should be assumed regarding the accuracy, adequacy, completeness, legality, reliability, merchantability or fitness for a particular purpose of any information, in part or whole, contained herein. All material is presented with the understanding that Compass shall not be deemed to provide legal, accounting or other professional services. This is not intended to solicit the purch