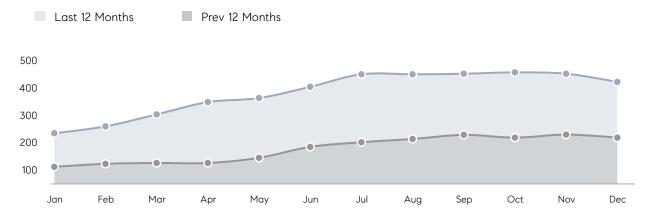

| 101       | -69%     |
|                | % OF ASKING PRICE  | 96%       | 91%       |          |
|                | AVERAGE SOLD PRICE | \$862,500 | \$921,538 | -6%      |
|                | # OF CONTRACTS     | 5         | 4         | 25%      |
|                | NEW LISTINGS       | 8         | 4         | 100%     |
| Condo/Co-op/TH | AVERAGE DOM        | 91        | 92        | -1%      |
|                | % OF ASKING PRICE  | 93%       | 93%       |          |
|                | AVERAGE SOLD PRICE | \$362,930 | \$370,928 | -2%      |
|                | # OF CONTRACTS     | 62        | 49        | 27%      |
|                | NEW LISTINGS       | 35        | 39        | -10%     |

# Compass New Jersey Market Report

## Fort Lee

### DECEMBER 2021

### Monthly Inventory



### Contracts By Price Range



### Listings By Price Range



# COMPASS



Compass makes no representations or warranties, express or implied, with respect to future market conditions or prices of residential product at the time the subject property or any competitive property is complete and ready for occupancy or with respect to any report, study, finding, recommendation or other information provided by Compass herein. Moreover, no warranty, express or implied, is made or should be assumed regarding the accuracy, adequacy, completeness, legality, reliability, merchantability or fitness for a particular purpose of any information, in part or whole, contained herein. All material is presented with the understanding that Compass shall not be deemed to provide legal, accounting or other p