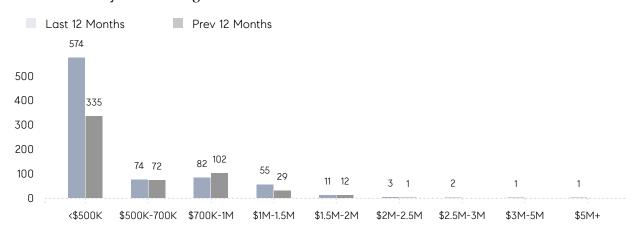

|                | % OF ASKING PRICE  | 96%       | 91%       |          |
|                | AVERAGE SOLD PRICE | \$862,500 | \$921,538 | -6%      |
|                | # OF CONTRACTS     | 5         | 4         | 25%      |
|                | NEW LISTINGS       | 8         | 4         | 100%     |
| Condo/Co-op/TH | AVERAGE DOM        | 91        | 92        | -1%      |
|                | % OF ASKING PRICE  | 93%       | 93%       |          |
|                | AVERAGE SOLD PRICE | \$362,930 | \$370,928 | -2%      |
|                | # OF CONTRACTS     | 62        | 49        | 27%      |
|                | NEW LISTINGS       | 35        | 39        | -10%     |

# Compass New Jersey Market Report

## Fort Lee

### DECEMBER 2021

### Monthly Inventory



### Contracts By Price Range



### Listings By Price Range



# COMPASS



Compass makes no representations or warranties, express or implied, with respect to future market conditions or prices of residential product at the time the subject property or any competitive property is complete and ready for occupancy or with respect to any report, study, finding, recommendation or other information provided by Compass herein. Moreover, no warranty, express or implied, is made or should be assumed regarding the accuracy, adequacy, completeness, legality, reliability, merchantability or fitness for a particular purpose of any information, in part or whole, contained herein. All material is presented with the understanding that Compass shall not be deemed to provide legal, accounting or other professional services. This is no