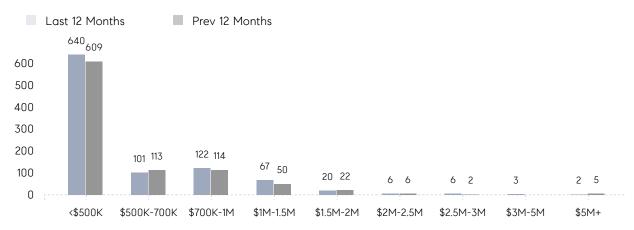

TS | AVERAGE DOM 83 % OF ASKING PRICE 94%  AVERAGE SOLD PRICE \$496,616 # OF CONTRACTS 86  NEW LISTINGS 81  AVERAGE DOM 102 % OF ASKING PRICE 86%  AVERAGE SOLD PRICE \$1,931,000 # OF CONTRACTS 10  NEW LISTINGS 5  AVERAGE DOM 81 % OF ASKING PRICE 95%  AVERAGE SOLD PRICE 95%  AVERAGE SOLD PRICE \$355,990 # OF CONTRACTS 76 | AVERAGE DOM 83 76 % OF ASKING PRICE 94% 96%  AVERAGE SOLD PRICE \$496,616 \$433,506 # OF CONTRACTS 86 80  NEW LISTINGS 81 125  AVERAGE DOM 102 49 % OF ASKING PRICE 86% 93%  AVERAGE SOLD PRICE \$1,931,000 \$1,139,667 # OF CONTRACTS 10 6  NEW LISTINGS 5 15  AVERAGE DOM 81 78 % OF ASKING PRICE 95% 96%  AVERAGE SOLD PRICE \$355,990 \$377,757 # OF CONTRACTS 76 74 |

# Fort Lee

#### APRIL 2022

## Monthly Inventory



## Contracts By Price Range



## Listings By Price Range



# COMPASS



Compass makes no representations or warranties, express or implied, with respect to future market conditions or prices of residential product at the time the subject property or any competitive property is complete and ready for occupancy or with respect to any report, study, finding, recommendation or other information provided by Compass herein. Moreover, no warranty, express or implied, is made or should be assumed regarding the accuracy, adequacy, completeness, legality, reliability, merchantability or fitness for a particular purpose of any information, in part or whole, contained herein. All material is presented with the understanding that Compass shall not be deemed to provide legal, accounting or other professional services. This is not intended to solicit the purch