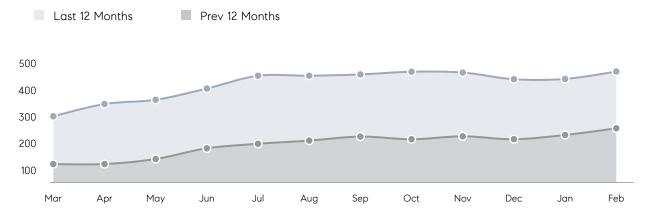

SKING PRICE  # OF CONTRACTS  AVERAGE SOLD PRICE  # OF CONTRACTS | AVERAGE DOM 83 % OF ASKING PRICE 94%  AVERAGE SOLD PRICE \$496,616 # OF CONTRACTS 86  NEW LISTINGS 81  AVERAGE DOM 102 % OF ASKING PRICE 86%  AVERAGE SOLD PRICE \$1,931,000 # OF CONTRACTS 10  NEW LISTINGS 5  AVERAGE DOM 81 % OF ASKING PRICE 95%  AVERAGE SOLD PRICE 95%  AVERAGE SOLD PRICE \$355,990 # OF CONTRACTS 76 | AVERAGE DOM 83 76 % OF ASKING PRICE 94% 96%  AVERAGE SOLD PRICE \$496,616 \$433,506 # OF CONTRACTS 86 80  NEW LISTINGS 81 125  AVERAGE DOM 102 49 % OF ASKING PRICE 86% 93%  AVERAGE SOLD PRICE \$1,931,000 \$1,139,667 # OF CONTRACTS 10 6  NEW LISTINGS 5 15  AVERAGE DOM 81 78 % OF ASKING PRICE 95% 96%  AVERAGE SOLD PRICE \$355,990 \$377,757 # OF CONTRACTS 76 74 |

# Fort Lee

#### APRIL 2022

## Monthly Inventory



## Contracts By Price Range



## Listings By Price Range



# COMPASS



Compass makes no representations or warranties, express or implied, with respect to future market conditions or prices of residential product at the time the subject property or any competitive property is complete and ready for occupancy or with respect to any report, study, finding, recommendation or other information provided by Compass herein. Moreover, no warranty, express or implied, is made or should be assumed regarding the accuracy, adequacy, completeness, legality, reliability, merchantability or fitness for a particular purpose of any information, in part or whole, contained herein. All material is presented with the understanding that Compass shall not be deemed to provide legal, accounting or other pro