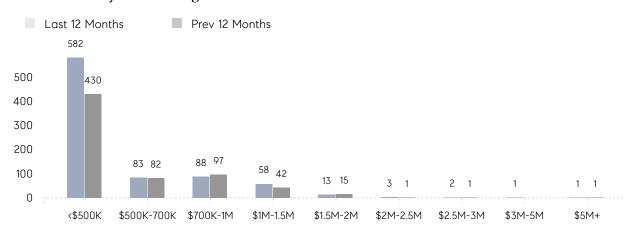

ERAGE SOLD PRICE  # OF CONTRACTS | AVERAGE DOM 83 % OF ASKING PRICE 94%  AVERAGE SOLD PRICE \$496,616 # OF CONTRACTS 86  NEW LISTINGS 81  AVERAGE DOM 102 % OF ASKING PRICE 86%  AVERAGE SOLD PRICE \$1,931,000 # OF CONTRACTS 10  NEW LISTINGS 5  AVERAGE DOM 81 % OF ASKING PRICE 95%  AVERAGE SOLD PRICE 95%  AVERAGE SOLD PRICE \$355,990 # OF CONTRACTS 76 | AVERAGE DOM 83 76 % OF ASKING PRICE 94% 96%  AVERAGE SOLD PRICE \$496,616 \$433,506 # OF CONTRACTS 86 80  NEW LISTINGS 81 125  AVERAGE DOM 102 49 % OF ASKING PRICE 86% 93%  AVERAGE SOLD PRICE \$1,931,000 \$1,139,667 # OF CONTRACTS 10 6  NEW LISTINGS 5 15  AVERAGE DOM 81 78 % OF ASKING PRICE 95% 96%  AVERAGE SOLD PRICE \$355,990 \$377,757 # OF CONTRACTS 76 74 |

# Fort Lee

#### APRIL 2022

## Monthly Inventory



## Contracts By Price Range



## Listings By Price Range



# COMPASS



Compass makes no representations or warranties, express or implied, with respect to future market conditions or prices of residential product at the time the subject property or any competitive property is complete and ready for occupancy or with respect to any report, study, finding, recommendation or other information provided by Compass herein. Moreover, no warranty, express or implied, is made or should be assumed regarding the accuracy, adequacy, completeness, legality, reliability, merchantability or fitness for a particular purpose of any information, in part or whole, contained herein. All material is presented with the understanding that Compass shall not be deemed to provide legal, accounting or other professional services. This is not