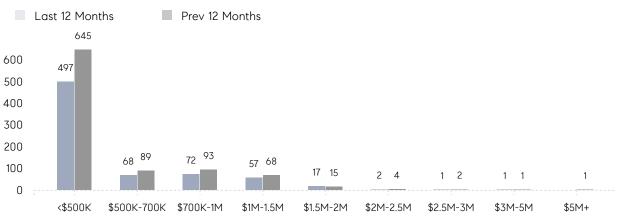

GE DOM        | 76        | 151         | -50%     |
|                | % OF ASKING PRICE  | 101%      | 99%         |          |
|                | AVERAGE SOLD PRICE | \$984,375 | \$1,407,143 | -30%     |
|                | # OF CONTRACTS     | 6         | 9           | -33%     |
|                | NEW LISTINGS       | 8         | 10          | -20%     |
| Condo/Co-op/TH | AVERAGE DOM        | 49        | 86          | -43%     |
|                | % OF ASKING PRICE  | 98%       | 95%         |          |
|                | AVERAGE SOLD PRICE | \$440,285 | \$345,902   | 27%      |
|                | # OF CONTRACTS     | 56        | 71          | -21%     |
|                | NEW LISTINGS       | 54        | 72          | -25%     |

# Fort Lee

#### MAY 2023

#### Monthly Inventory





### Contracts By Price Range



#### Listings By Price Range

COMPASS

 $\sim$   $\sim$   $\sim$   $\sim$   $\sim$ / / / / / / / //// | | | | | / ------

Compass makes no representations or warranties, express or implied, with respect to future market conditions or prices of residential product at the time the subject property or any competitive property is complete and ready for occupancy or with respect to any report, study, finding, recommendation or other information provided by Compass herein. Moreover, no warranty, express or implied, is made or should be assumed regarding the accuracy, adequacy, completeness, legality, reliability, merchantability or fitness for a particular purpose of any information, in part or whole, contained herein. All material is presented with the understa