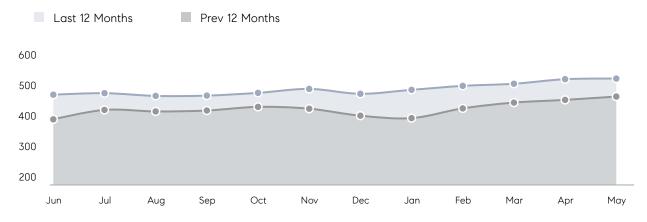

RAGE DOM        | 76        | 151         | -50%     |
|                | % OF ASKING PRICE  | 101%      | 99%         |          |
|                | AVERAGE SOLD PRICE | \$984,375 | \$1,407,143 | -30%     |
|                | # OF CONTRACTS     | 6         | 9           | -33%     |
|                | NEW LISTINGS       | 8         | 10          | -20%     |
| Condo/Co-op/TH | AVERAGE DOM        | 49        | 86          | -43%     |
|                | % OF ASKING PRICE  | 98%       | 95%         |          |
|                | AVERAGE SOLD PRICE | \$440,285 | \$345,902   | 27%      |
|                | # OF CONTRACTS     | 56        | 71          | -21%     |
|                | NEW LISTINGS       | 54        | 72          | -25%     |

# Fort Lee

#### MAY 2023

#### Monthly Inventory





### Contracts By Price Range



#### Listings By Price Range

COMPASS

 $\sim$   $\sim$   $\sim$   $\sim$   $\sim$ / / / / / / / //// | | | | | / ------

Compass makes no representations or warranties, express or implied, with respect to future market conditions or prices of residential product at the time the subject property or any competitive property is complete and ready for occupancy or with respect to any report, study, finding, recommendation or other information provided by Compass herein. Moreover, no warranty, express or implied, is made or should be assumed regarding the accuracy, adequacy, completeness, legality, reliability, merchantability or fitness for a particular purpose of any information, in part or whole, contained herein. All material is presented with the unders