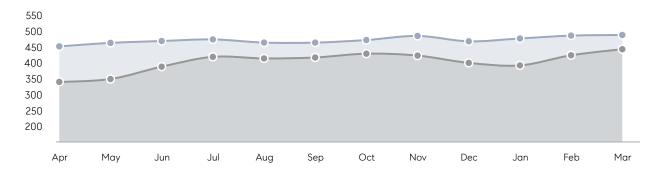

| 64        | 38        | 68%      |
|                | % OF ASKING PRICE  | 90%       | 96%       |          |
|                | AVERAGE SOLD PRICE | \$967,000 | \$948,333 | 2%       |
|                | # OF CONTRACTS     | 7         | 8         | -12%     |
|                | NEW LISTINGS       | 1         | 13        | -92%     |
| Condo/Co-op/TH | AVERAGE DOM        | 61        | 94        | -35%     |
|                | % OF ASKING PRICE  | 98%       | 95%       |          |
|                | AVERAGE SOLD PRICE | \$439,982 | \$362,656 | 21%      |
|                | # OF CONTRACTS     | 53        | 57        | - 7%     |
|                | NEW LISTINGS       | 62        | 75        | -17%     |

\$542K

\$500K Median

Price

# Fort Lee

### **MARCH 2023**

### Monthly Inventory







### Contracts By Price Range

Listings By Price Range



Compass New Jersey Market Report

COMPASS

 $\sim$   $\sim$   $\sim$   $\sim$   $\sim$ / / / / / / / //// | | | | | / ------

Compass makes no representations or warranties, express or implied, with respect to future market conditions or prices of residential product at the time the subject property or any competitive property is complete and ready for occupancy or with respect to any report, study, finding, recommendation or other information provided by Compass herein. Moreover, no warranty, express or implied, is made or should be assumed regarding the accuracy, adequacy, completeness, legality, reliability, merchantability or fitness for a particular purpose of any information, in part or whole, contained herein. All material